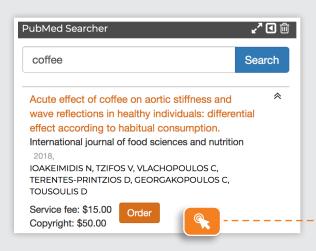

## **Instant Order Options**

- 1. Open the 'PubMed Searcher Gadget'.
- 2. Search citations by keyword within the gadget.
- 3. Order document by clicking the 'Order' button.
- 4. No detour to the order form needed.
- 5. Instant order options are available in other gadgets.