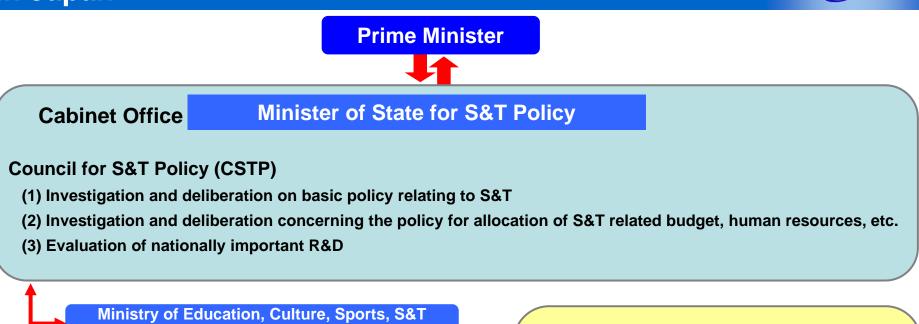

# Science and Technology Administrative System in Japan

(MEXT)

Ministry of Internal Affairs and Communications

Ministry of Health, Labor and Welfare

Ministry of Agriculture, Forestry and Fisheries

Ministry of Economy, Trade, Industry and Tourism

Ministry of Land, Infrastructure and Transport

**Ministry of Environment** 

# **Profile of JST**

Contribute to the prosperity of the nation and the realization of a sustainable society through the development of science and technology and its transfer to industry