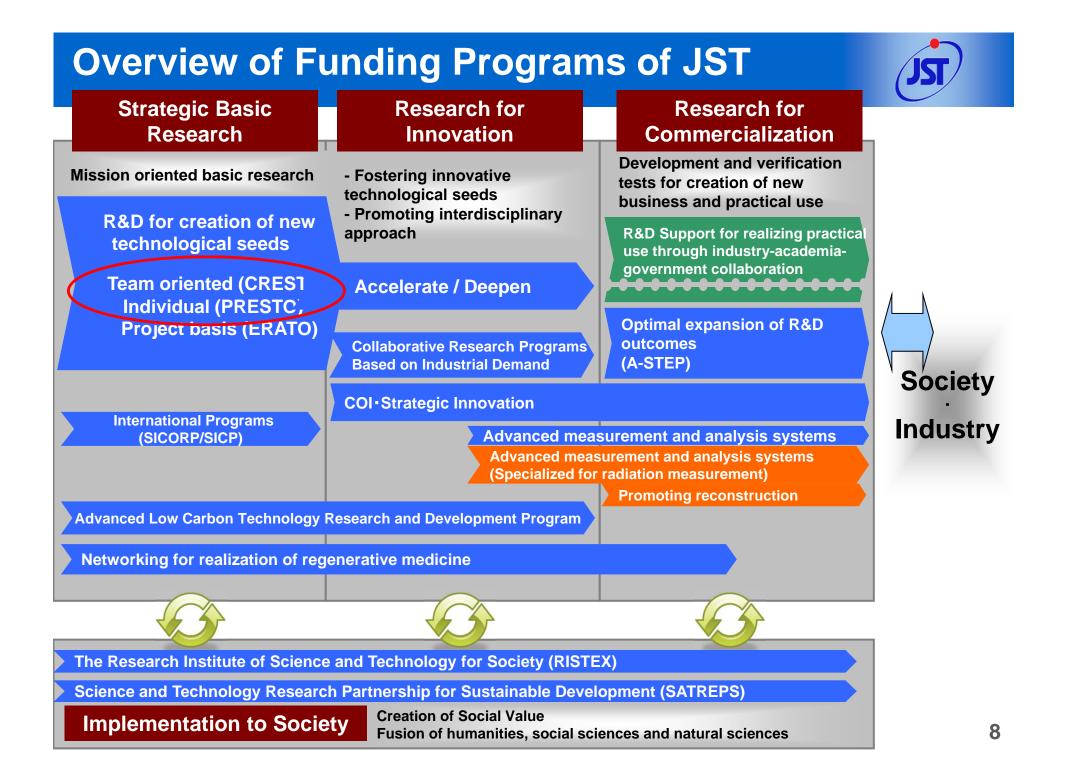

# **Profile of JST**

Contribute to the prosperity of the nation and the realization of a sustainable society through the development of science and technology and its transfer to industry

#### Activities

- R&D focused on innovation
- Establishing an infrastructure to drive the generation of innovation

About 134 billion yen %Fiscal year 2013

1,355 people (as of April 1, 2012)