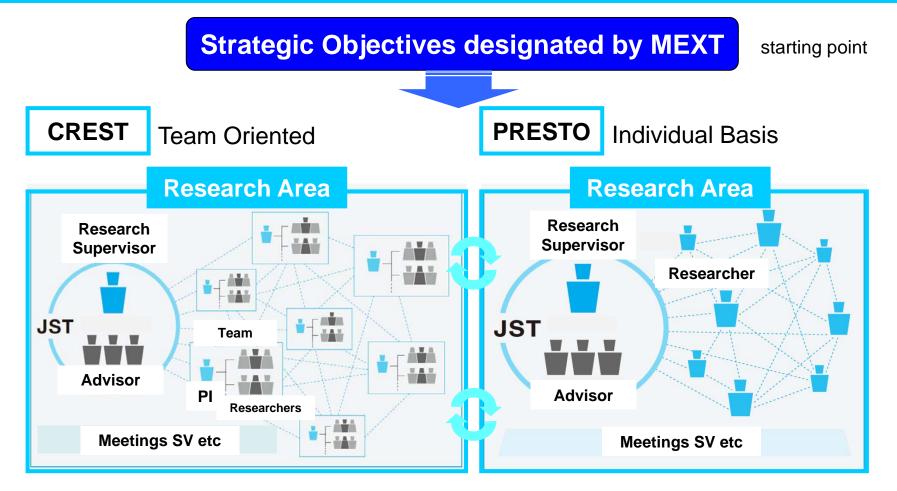

ironment** 



#### **Top-down Approach compared to Bottom-up Approach**





# **Profile of JST**







Contribute to the prosperity of the nation and the realization of a sustainable society through the development of science and technology and its transfer to industry

#### Activities

- R&D focused on innovation
- Establishing an infrastructure to drive the generation of innovation



About 134 billion yen %Fiscal year 2013



1,355 people (as of April 1, 2012)





## (1) Who are we? What is JST?

(2) What is Strategic Basic Research Programs?

## What are CREST and PRESTO (SAKIGAKE) ?

(3) Which research areas are called?

(4) How is the application process?



#### Structure of CREST and PRESTO



#### Virtual Networking Research Institute toward Science and Technology Innovation



### **Successful Outputs from JST's Funding Programs**





#### **Professor Shinya YAMANAKA**, *Nobel Laureate in Physiology or Medicine 2012*

Awarded for "The discovery that mature cells can be reprogrammed to become pluripotent."

Dr. Shinya Yamanaka (center) Dr. Michiharu Nakamura, President of JST (left), Prof. Hiroshi Matsumoto, President of Kyoto University (right), October 8, 2012 @ Kyoto University



#### **Relationship between Prof. Yamanaka and JST**

October 2003 to September 2009: Research Director on the topic of "Generation of Pluripotent Stem Cells for Clinical Application" of CREST

✤ April 2008 to present: Yamanaka iPS Cell Project



In FY2013, calls for proposals are open for 15 CREST Research Areas and 11 PRESTO Research Areas. http://www.senryaku.jst.go.jp/teian/e