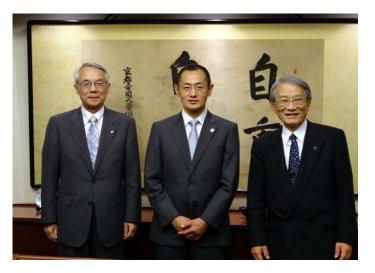

#### **Professor Shinya YAMANAKA**, *Nobel Laureate in Physiology or Medicine 2012*

Awarded for "The discovery that mature cells can be reprogrammed to become pluripotent."

Dr. Shinya Yamanaka (center) Dr. Michiharu Nakamura, President of JST (left), Prof. Hiroshi Matsumoto, President of Kyoto University (right), October 8, 2012 @ Kyoto University