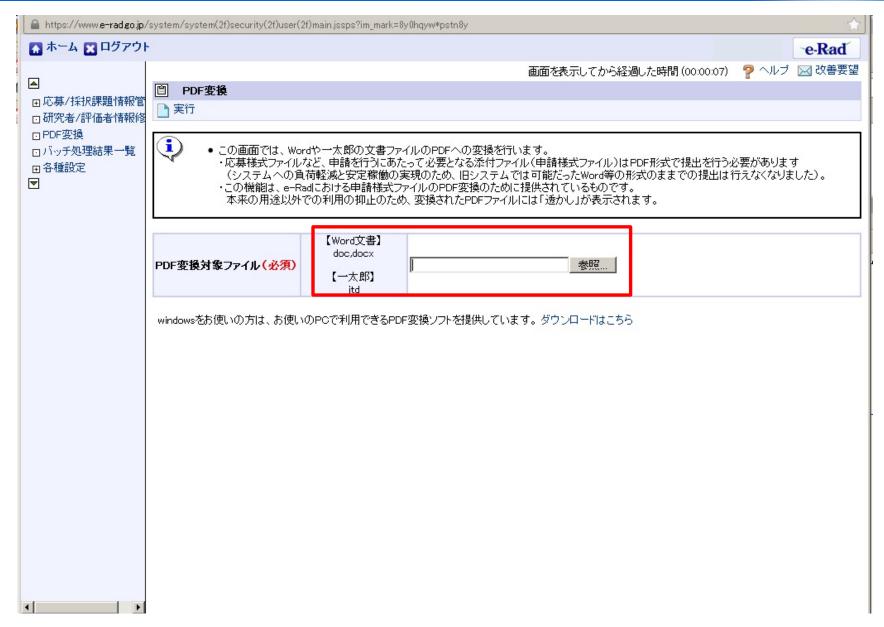

#### How to Apply via e-Rad Conversion to PDF (1)

| ロホーム 🖸 ログアウト                         |      |            |           |                          | 🛃 研究者 一号        | e-Rad |
|--------------------------------------|------|------------|-----------|--------------------------|-----------------|-------|
|                                      | *-4* | =+=        |           |                          |                 | -     |
| 口審查対象公募一覧<br>口研究者 (評価者情報)的<br>口PDF支持 | 🗇 A- | ソナル通知      |           | 12 그의                    | ◎ 連携システムへのリンク ■ | -B    |
| ロバッチ処理結果一覧                           | 8059 | 日付         | カテゴリ      | 内守                       | Numerous        |       |
| ◎各種設定<br>〒                           | Ì    | 2013-03/21 | 通知<br>:通知 | (e-Rad)研究者情報/研究者所關情報格正通知 | 科研費電子申請システム     |       |

Please convert completed application forms to PDF file. Make sure that page numbers are attached. No larger than 3MB

### How to Apply via e-Rad Conversion to PDF (2)

## How to Apply via e-Rad Conversion to PDF ③

| 🔝 ホーム 🗙 ログアウ                                      | ۲                   |                     |               |                                                                                                                                                                                                                                                                                                                                                                                                                                                                                                                                |           |               | e-Ra           | ď   |
|---------------------------------------------------|---------------------|---------------------|---------------|--------------------------------------------------------------------------------------------------------------------------------------------------------------------------------------------------------------------------------------------------------------------------------------------------------------------------------------------------------------------------------------------------------------------------------------------------------------------------------------------------------------------------------|-----------|---------------|----------------|-----|
|                                                   |                     |                     |               | 画面を                                                                                                                                                                                                                                                                                                                                                                                                                                                                                                                            | 表示してから経過し | た時間(00:01:26) | 🦻 ヘルブ 🖂 改善     | 要望  |
|                                                   | 自 バッチ処理編            | <b>詰果一覧</b>         |               |                                                                                                                                                                                                                                                                                                                                                                                                                                                                                                                                |           |               | -              |     |
| □ 応募/採択課題情報管                                      |                     |                     |               |                                                                                                                                                                                                                                                                                                                                                                                                                                                                                                                                |           |               |                |     |
| <ul> <li>□ 研究者/評価者情報修</li> <li>□ PDF変換</li> </ul> | 【検索条件】              |                     |               |                                                                                                                                                                                                                                                                                                                                                                                                                                                                                                                                |           |               |                |     |
| 回バッチ処理結果一覧                                        | /BB#/               | ) 2013/04/25        | 00:00 から(終    | 7) 2013/05/02                                                                                                                                                                                                                                                                                                                                                                                                                                                                                                                  | 16:45     |               |                | -1  |
| 田各種設定                                             | 処理日時(開始)※「処         | 12013/04/25         | 1980日時」までの期間を | 対象として、この項目で                                                                                                                                                                                                                                                                                                                                                                                                                                                                                                                    | で設定した期間に訪 | 亥当する処理結果を検    | 索します。          |     |
|                                                   | 機能名                 | <b>•</b>            |               |                                                                                                                                                                                                                                                                                                                                                                                                                                                                                                                                |           |               |                |     |
|                                                   | 状態                  | •                   | 6             | 3.6                                                                                                                                                                                                                                                                                                                                                                                                                                                                                                                            |           |               |                |     |
|                                                   |                     |                     | (検索)          | えい しょうしょう しょうちょう しょうちょう しょうしょう しょうしょう しょうしょう しょうしょう しょうしょう しょうしょう しょうしょう しょう | 件クリア      |               |                |     |
|                                                   |                     |                     |               |                                                                                                                                                                                                                                                                                                                                                                                                                                                                                                                                |           |               |                |     |
|                                                   | 自動更新                | 手動更新 〕 💿            | 〔新 〕 現在、      | 自動更新設定で表示                                                                                                                                                                                                                                                                                                                                                                                                                                                                                                                      | しています。(自動 | 更新間隔1分)       |                |     |
|                                                   |                     |                     |               |                                                                                                                                                                                                                                                                                                                                                                                                                                                                                                                                |           |               | 1-1/1表示        | -m- |
|                                                   | <b>b</b> , 1191     | les 700             |               |                                                                                                                                                                                                                                                                                                                                                                                                                                                                                                                                |           |               |                |     |
|                                                   | 処理<br>開始日時▼         | 処理<br>終了日時          | 機能名           | メッセージ                                                                                                                                                                                                                                                                                                                                                                                                                                                                                                                          | 状態        | 処理結果<br>画面    | 処理結果<br>ダウンロード |     |
|                                                   | 2013/05/02<br>16:45 | 2013/05/02<br>16:45 | PDF変換         |                                                                                                                                                                                                                                                                                                                                                                                                                                                                                                                                | 正常終了      |               | E,             |     |
|                                                   |                     |                     |               |                                                                                                                                                                                                                                                                                                                                                                                                                                                                                                                                |           |               | 1-1/1表示        | ēФ  |
|                                                   |                     |                     |               |                                                                                                                                                                                                                                                                                                                                                                                                                                                                                                                                |           |               |                |     |
|                                                   |                     |                     |               |                                                                                                                                                                                                                                                                                                                                                                                                                                                                                                                                |           |               |                |     |
|                                                   |                     |                     |               |                                                                                                                                                                                                                                                                                                                                                                                                                                                                                                                                |           |               |                |     |
|                                                   |                     |                     |               |                                                                                                                                                                                                                                                                                                                                                                                                                                                                                                                                |           |               |                |     |
|                                                   |                     |                     |               |                                                                                                                                                                                                                                                                                                                                                                                                                                                                                                                                |           |               |                |     |
|                                                   |                     |                     |               |                                                                                                                                                                                                                                                                                                                                                                                                                                                                                                                                |           |               |                |     |
|                                                   |                     |                     |               |                                                                                                                                                                                                                                                                                                                                                                                                                                                                                                                                |           |               |                |     |
|                                                   |                     |                     |               |                                                                                                                                                                                                                                                                                                                                                                                                                                                                                                                                |           |               |                |     |
|                                                   |                     |                     |               |                                                                                                                                                                                                                                                                                                                                                                                                                                                                                                                                |           |               |                |     |
|                                                   |                     |                     |               |                                                                                                                                                                                                                                                                                                                                                                                                                                                                                                                                |           |               |                |     |
|                                                   |                     |                     |               |                                                                                                                                                                                                                                                                                                                                                                                                                                                                                                                                |           |               |                |     |
|                                                   |                     |                     |               |                                                                                                                                                                                                                                                                                                                                                                                                                                                                                                                                |           |               |                |     |