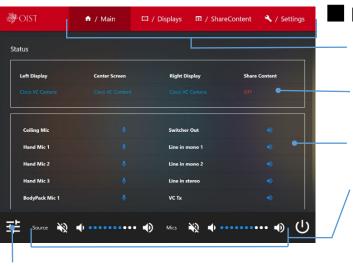

■ Page switching / Volume adjustment

Switch pages with the tabs.

You can check the status of video output and shared contents.

You can check status for each audio output device with the icon.

Adjust the source / microphone volume.

Turn up the volume

Turn down the volume

Mute on/off: the icon will turn red ( 🔌 ) while

Displays the screen for adjusting the volume of all types.

## ■ How to shutdown the system

① Tap the power button ( (U)) at the bottom of the screen.

Shutdown system

2 The confirmation message will appear on the screen.

Tap ( o shutdown.

Tap ( some of the cancel. to cancel.