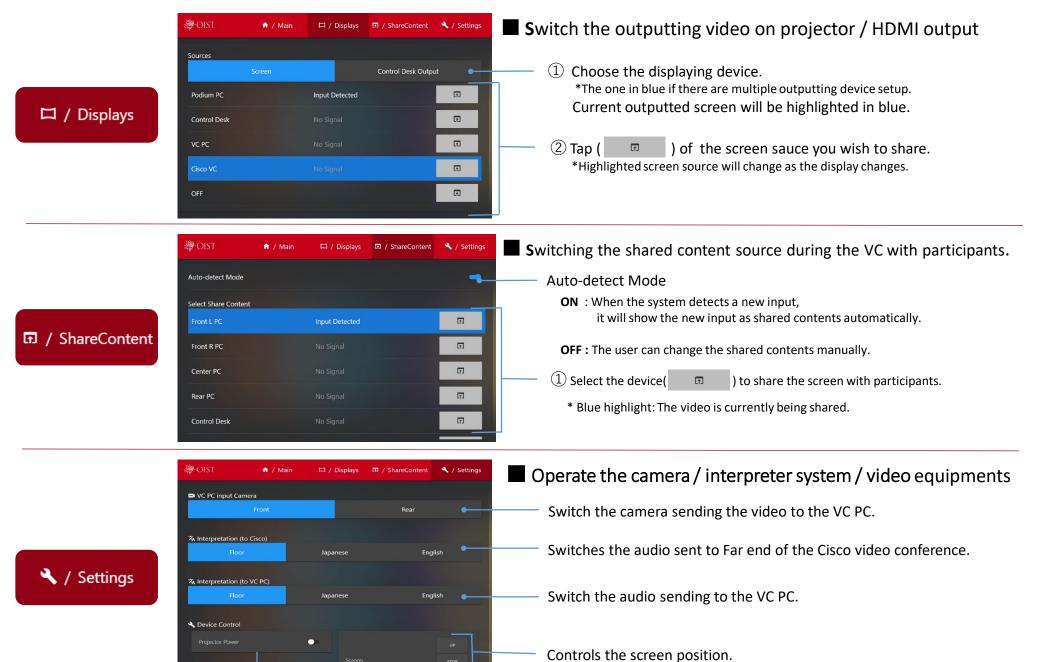

1 Tap the power button.

The wait screen will be displayed during the system startup.

The main screen will be displayed when system has been booted completely.

System start

♠ / Main



■ Page switching / Volume adjustment

Switch pages with the tabs.

You can check the status of video output and shared contents.

You can check status for each audio output device with the icon.

Adjust the source / microphone volume.

Turn up the volume

Turn down the volume

Mute on/off: the icon will turn red ( 🔌 ) while

Displays the screen for adjusting the volume of all types.

## ■ How to shutdown the system

① Tap the power button ( (U)) at the bottom of the screen.

Shutdown system



2 The confirmation message will appear on the screen.

Tap ( o shutdown.

Tap ( some of the cancel. to cancel.



Controls the power of the displays and projector.