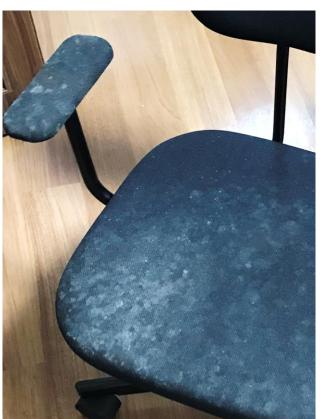

#### **Control Humidity**

Mold
 If you see mold, please wipe away asap!

Recommended A/C setting

Feb 15 – Nov 15:

**Dry mode : -1 to +2** 

Or

Cool Mode at 26°C

Nov – Feb 15 : Up to you!