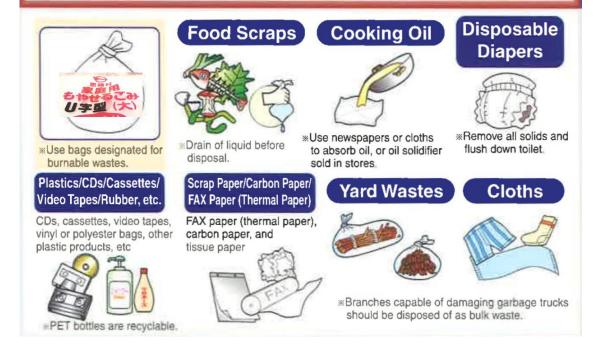

# Burnable Wastes

 Do NOT mix with nonburnable wastes such as cans, bottles & metals.

 Do NOT mix with recyclables.