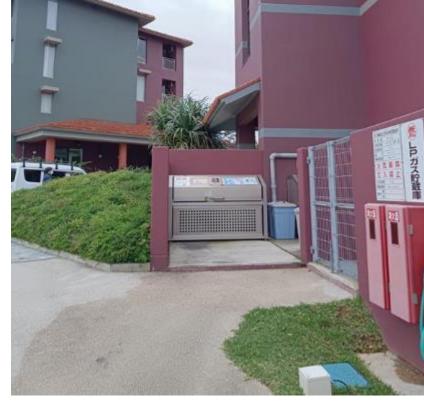

## Recyclables

Please Do!

- Tie with paper string.
- Leave in the paper garbage storage.

Garbage collection areas