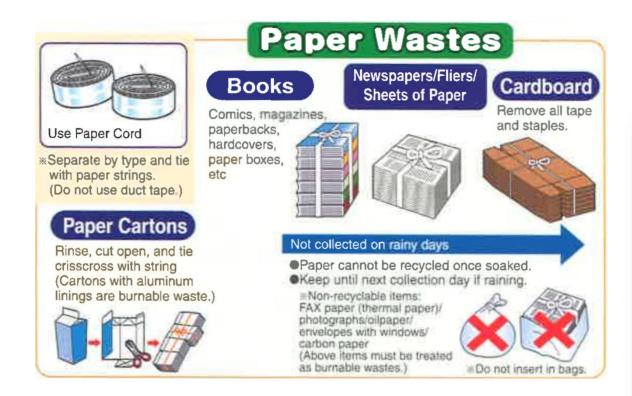

# Cardboards, papers, Hazardous wastes

## Recyclables

Please Do!

- Tie with paper string.
- Leave in the paper garbage storage.

Garbage collection areas