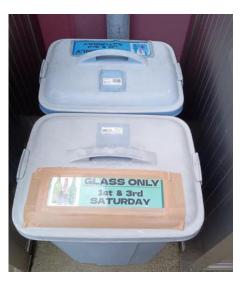

## Recyclables

Please Do!

- Tie with paper string.
- Leave in the paper garbage storage.

Garbage collection areas

\*Remove caps and rinse before disposal

recycled if containing foreing matter.

\*PET bottles cannot be cigarette butts or other

Glass Bottles & Jars

Please Do!

2024/4/12

- Remove caps and labels
- Rinse out