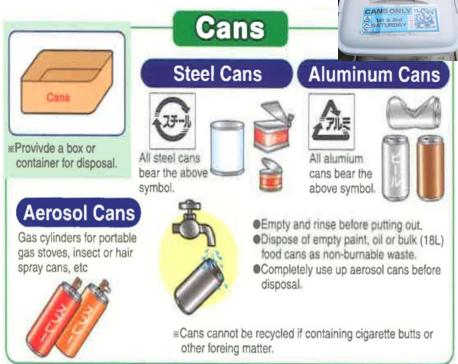

0 2 4



















# Cardboards, papers, Hazardous wastes









# Burnable Wastes







 Do NOT mix with nonburnable wastes such as cans, bottles & metals.



 Do NOT mix with recyclables.





## Recyclables



Please Do!

- Tie with paper string.
- Leave in the paper garbage storage.

Garbage collection areas







## Recyclables



for recyclable items.

**PET Bottles** 

Include only items bearing the symbol to the right.



\*All recyclable PETbottles bear the symbol either on the sides or bottom.

 Dispose of containers NOT having the symbol or containers for oil, dressings, sauce, detergents, shampoo or cosmetics



\*Remove caps and rinse before disposal

recycled if containing foreing matter.



\*PET bottles cannot be cigarette butts or other



Glass Bottles & Jars



Please Do!

2024/4/12

- Remove caps and labels
- Rinse out

Please Do!

De-pressurize Aerosol cans

Bring them to G21, 22, 23

### **G24**

## **Bulk Wastes**

Please go to Onna municipal office

#### What Is Included in Bulk Wastes?

In principle, whatever cannot fit into a designated bag is bulk waste. If broken into pieces small enough to fit into designated bags, items can be disposed of as burnable or non-burnable wastes.

\*Call Section in charge for more info about collections.



Please Do!

- Buy a collection voucher.
- Make a reservation





 Do NOT mix with other waste.



#### **Control Humidity**

Mold
 If you see mold, please wipe away asap!





Recommended A/C setting

Feb 15 – Nov 15:

**Dry mode : -1 to +2** 

Or

Cool Mode at 26°C

Nov – Feb 15 : Up to you!

Condensa