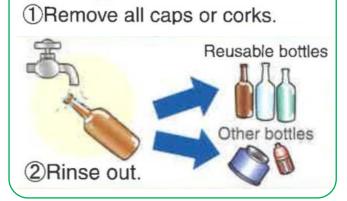

\*Remove caps and rinse before disposal

recycled if containing foreing matter.

\*PET bottles cannot be cigarette butts or other

Glass Bottles & Jars

Please Do!

2024/4/12

- Remove caps and labels
- Rinse out