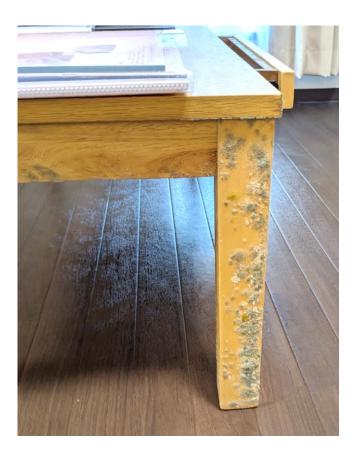

#### **Control Humidity**

Mold
 If you see mold, please wipe away asap!

Recommended A/C setting

Feb 15 – Nov 15:

**Dry mode : -1 to +2** 

Or

Cool Mode at 26°C

Nov – Feb 15 : Up to you!