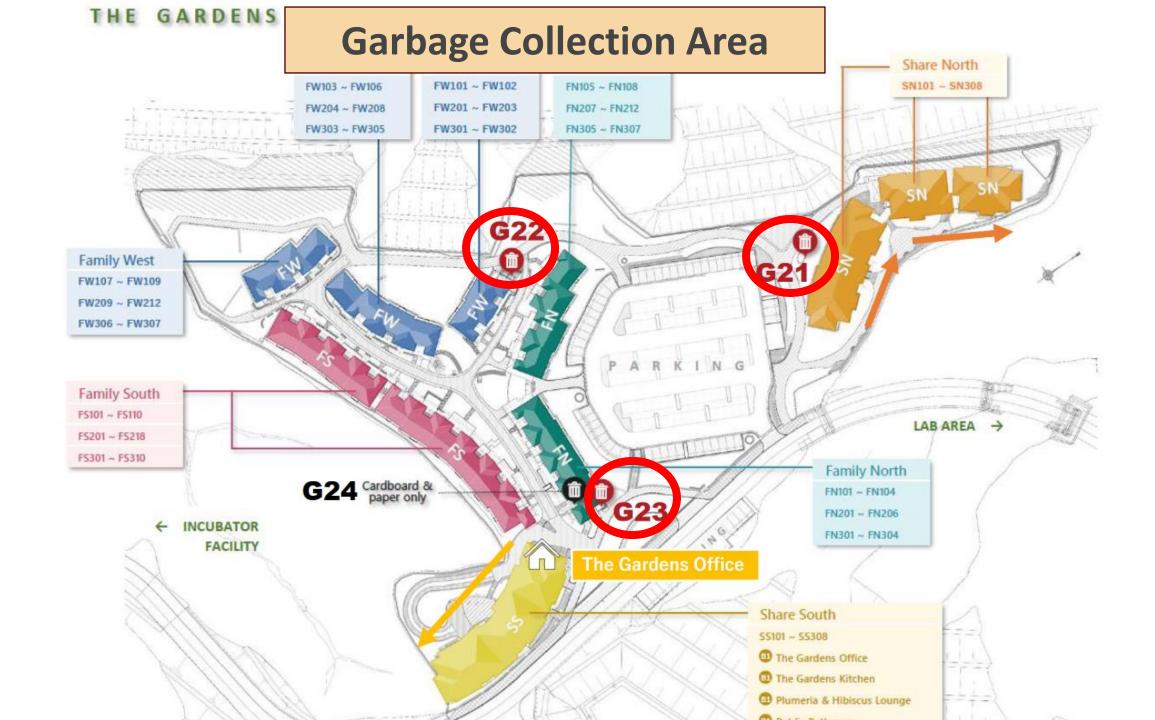

## Recyclables

Please Do!

- Tie with paper string.
- Leave in the paper garbage storage.

Garbage collection areas

## Recyclables

for recyclable items.

**PET Bottles** 

Include only items bearing the symbol to the right.

\*All recyclable PETbottles bear the symbol either on the sides or bottom.

 Dispose of containers NOT having the symbol or containers for oil, dressings, sauce, detergents, shampoo or cosmetics

\*Remove caps and rinse before disposal

recycled if containing foreing matter.

\*PET bottles cannot be cigarette butts or other

Glass Bottles & Jars

Please Do!

2024/4/12

- Remove caps and labels
- Rinse out