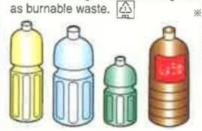

## Recyclables

for recyclable items.

**PET Bottles** 

Include only items bearing the symbol to the right.

\*All recyclable PETbottles bear the symbol either on the sides or bottom.

 Dispose of containers NOT having the symbol or containers for oil, dressings, sauce, detergents, shampoo or cosmetics

\*Remove caps and rinse before disposal

recycled if containing foreing matter.

\*PET bottles cannot be cigarette butts or other

Glass Bottles & Jars

Please Do!

2024/4/12

- Remove caps and labels
- Rinse out