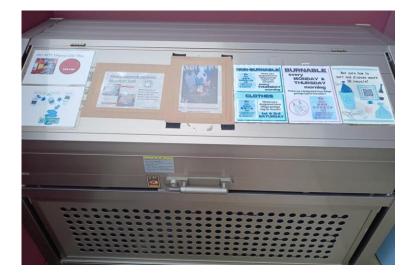

# Burnable Wastes

 Do NOT mix with nonburnable wastes such as cans, bottles & metals.

 Do NOT mix with recyclables.

Please Do!

De-pressurize Aerosol cans

Bring them to G21, 22, 23