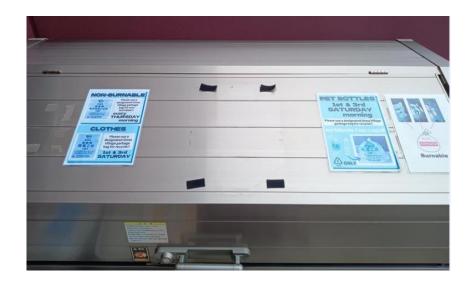

\*Remove caps and rinse before disposal

recycled if containing foreing matter.

\*PET bottles cannot be cigarette butts or other

Glass Bottles & Jars

Please Do!

2024/4/12

- Remove caps and labels
- Rinse out

Please Do!

De-pressurize Aerosol cans

Bring them to G21, 22, 23