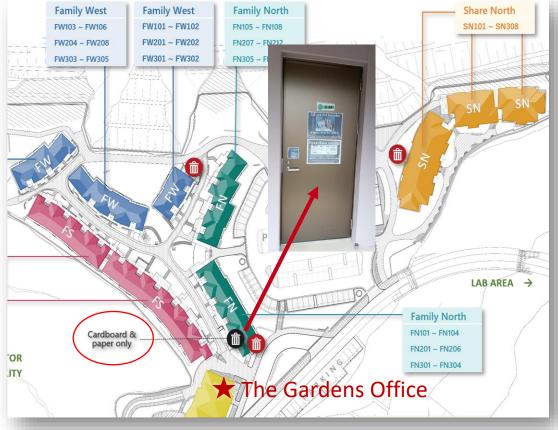

# When you check out... Please return your keys to RED BOX in the Gardens office!!

#### **合人社** The Gardens Office