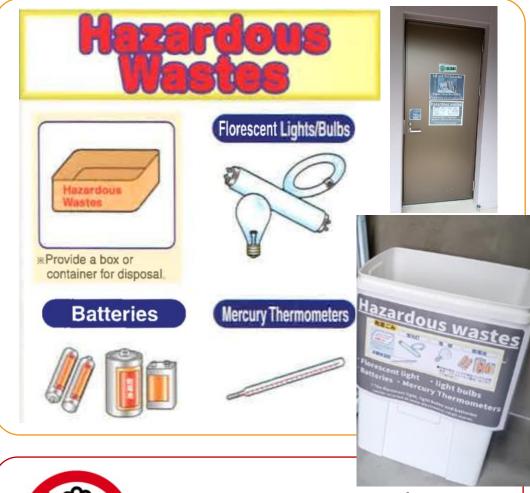

symbol or containers for oil, dressings, sauce, detergents, shampoo or cosmetics



\*Remove caps and rinse before disposal

recycled if containing foreing matter.



\*PET bottles cannot be cigarette butts or other



Glass Bottles & Jars



Please Do!

2024/4/12

- Remove caps and labels
- Rinse out

Please Do!

De-pressurize Aerosol cans

Bring them to G21, 22, 23

### **G24**

## **Bulk Wastes**

Please go to Onna municipal office

#### What Is Included in Bulk Wastes?

In principle, whatever cannot fit into a designated bag is bulk waste. If broken into pieces small enough to fit into designated bags, items can be disposed of as burnable or non-burnable wastes.

\*Call Section in charge for more info about collections.



Please Do!

- Buy a collection voucher.
- Make a reservation





 Do NOT mix with other waste.



#### **Control Humidity**

Mold
 If you see mold, please wipe away asap!





Recommended A/C setting

Feb 15 – Nov 15:

**Dry mode : -1 to +2** 

Or

Cool Mode at 26°C

Nov – Feb 15 : Up to you!

Condensation





### Please flush only toilet paper in the toilet.











#### Please smoke at DESIGNATED SMOKING AREA





#### Inspection



- 1 Preparation inspection
  - Staff will enter empty bed room and check common area.
- **2** On-site inspection
  - Staff and resident check together.
- **3** Move out inspection
  - Staff will check empty bed room and common area

- We check based on <u>Cleaning</u> <u>checklist</u>
- Do NOT put any personal item in common area
- If you find previous resident's items, please dispose them.
- When you get 2 warning