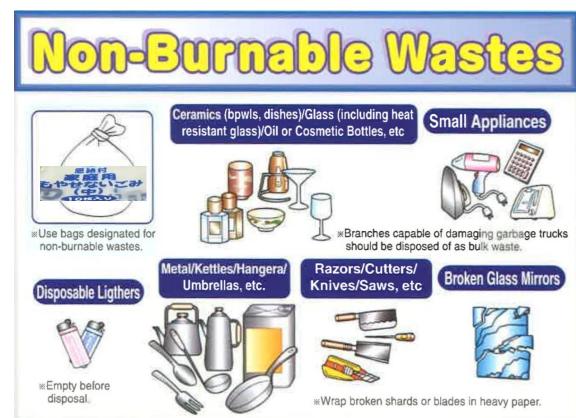

## Recyclables

for recyclable items.

**PET Bottles** 

Include only items bearing the symbol to the right.

\*All recyclable PETbottles bear the symbol either on the sides or bottom.

 Dispose of containers NOT having the symbol or containers for oil, dressings, sauce, detergents, shampoo or cosmetics

\*Remove caps and rinse before disposal

recycled if containing foreing matter.

\*PET bottles cannot be cigarette butts or other

Glass Bottles & Jars

Please Do!

2024/4/12

- Remove caps and labels
- Rinse out