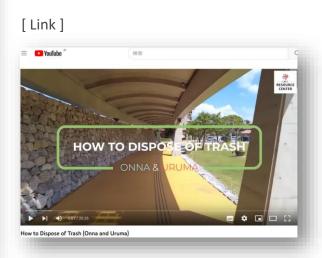

# Household Trash

### **IMPORTANT**

- 1 Separate your trash!
- 2 Buy designated garbage bags

**How to Separate & Dispose of Household Trash** [Link] ★Reduce and Recycle Wastes!★ **Onna Village** TYPES OF WASTE 1. Collected by the Village Office: 2. Personally Transport to Landfill Site (Charge applies): Point of Contact: Residents Division TEL: 966 - 1205 Onna Village Landfill Site TEL: 965 - 6486 1043 - 63 Fuchelo, Orna