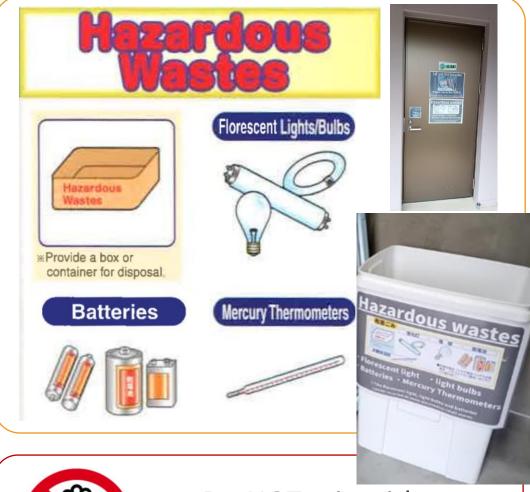

# Cardboards, papers, Hazardous wastes

\*Remove caps and rinse before disposal

- Remove caps and labels
- Rinse out

Please Do!

De-pressurize Aerosol cans

Bring them to G21, 22, 23