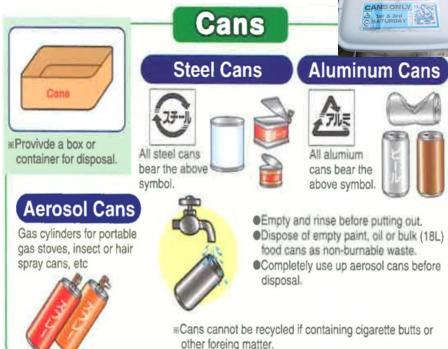

## Burnable Wastes

Do NOT mix with nonburnable wastes such as cans, bottles & metals.

Do NOT mix with recyclables.

\*Remove caps and rinse before disposal

- Remove caps and labels
- Rinse out

Please Do!

De-pressurize Aerosol cans

Bring them to G21, 22, 23