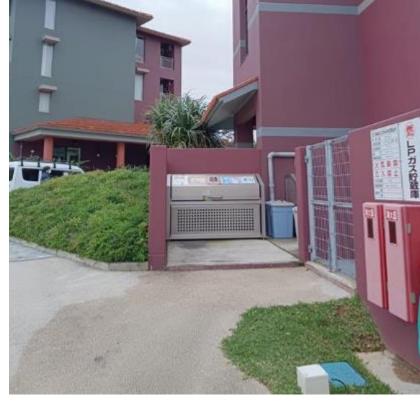

## Recyclables

Please Do!

- Tie with paper string.
- Leave in the paper garbage storage.

Garbage collection areas