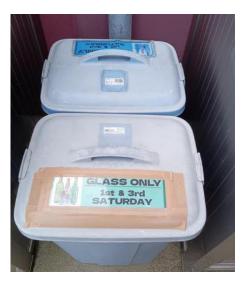

## Recyclables

Please Do!

- Tie with paper string.
- Leave in the paper garbage storage.

Garbage collection areas

## Recyclables

\*Use bags designated for recyclable items.