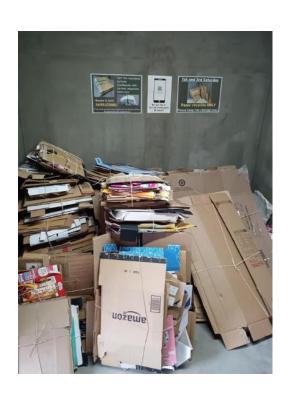

# Cardboards, papers, Hazardous wastes

## Recyclables

Please Do!

- Tie with paper string.
- Leave in the paper garbage storage.

Garbage collection areas