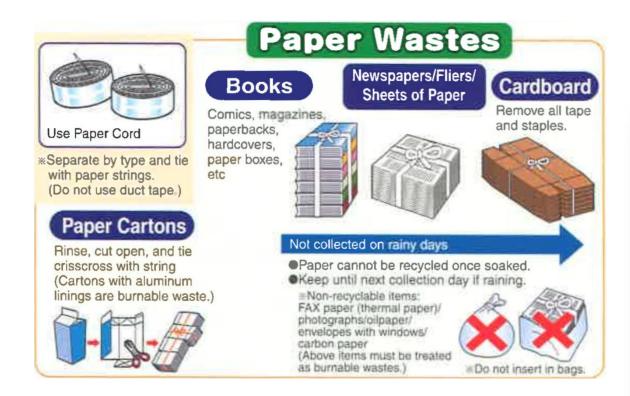

# Cardboards, papers, Hazardous wastes

## Burnable Wastes

Do NOT mix with nonburnable wastes such as cans, bottles & metals.

Do NOT mix with recyclables.

## Recyclables

Please Do!

- Tie with paper string.
- Leave in the paper garbage storage.

Garbage collection areas