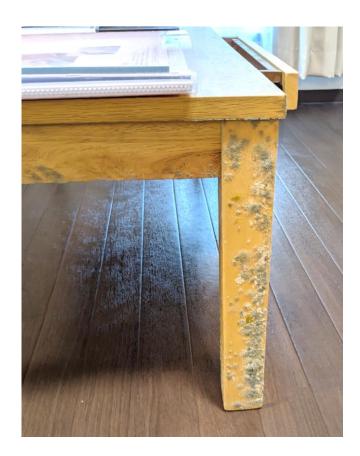

#### **Control Humidity**

Mold
 If you see mold, please wipe away asap!

Recommended A/C setting

Feb 15 – Nov 15:

**Dry mode : -1 to +2** 

Or

Cool Mode at 26°C

Nov – Feb 15 : Up to you!