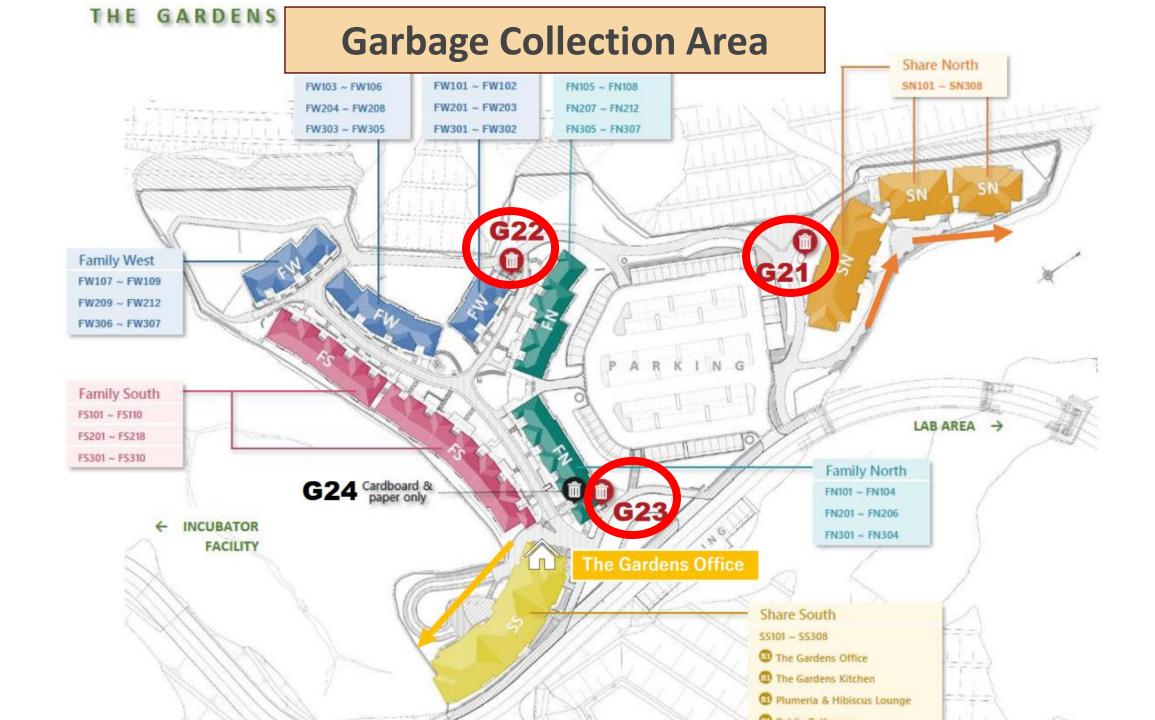

## Recyclables

Please Do!

- Tie with paper string.
- Leave in the paper garbage storage.

Garbage collection areas

\*Remove caps and rinse before disposal

- Remove caps and labels
- Rinse out

Please Do!

De-pressurize Aerosol cans

Bring them to G21, 22, 23

#### **G24**