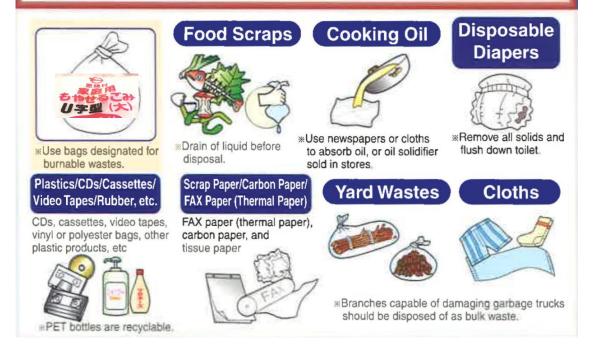

## Burnable Wastes

Do NOT mix with nonburnable wastes such as cans, bottles & metals.

Do NOT mix with recyclables.