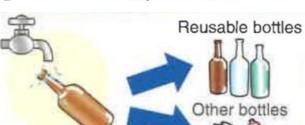

## Recyclables

\*Use bags designated for recyclable items.

#### **PET Bottles**

Include only items bearing the symbol to the right.

\*All recyclable PETbottles bear the symbol either on the sides or bottom.

foreing matter.

 Dispose of containers NOT having the symbol or containers for oil, dressings, sauce, detergents, shampoo or cosmetics \*PET bottles cannot be

\*Remove caps and rinse before disposal

- Remove caps and labels
- Rinse out

Please Do!

De-pressurize Aerosol cans

Bring them to G21, 22, 23