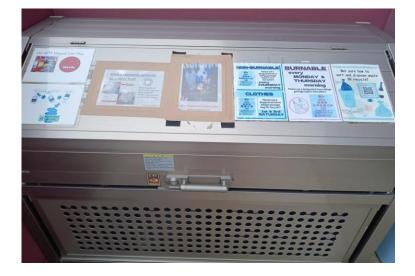

## Burnable Wastes

Do NOT mix with nonburnable wastes such as cans, bottles & metals.

Do NOT mix with recyclables.

#### **PET Bottles**

Include only items bearing the symbol to the right.

\*All recyclable PETbottles bear the symbol either on the sides or bottom.

foreing matter.

 Dispose of containers NOT having the symbol or containers for oil, dressings, sauce, detergents, shampoo or cosmetics \*PET bottles cannot be

\*Remove caps and rinse before disposal

- Remove caps and labels
- Rinse out

Please Do!

De-pressurize Aerosol cans

Bring them to G21, 22, 23