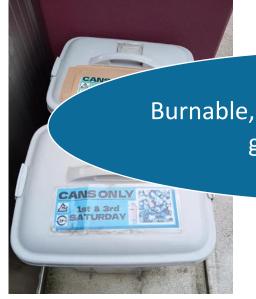

## Recyclables

\*Use bags designated for recyclable items.

#### **PET Bottles**

Include only items bearing the symbol to the right.

\*All recyclable PETbottles bear the symbol either on the sides or bottom.

foreing matter.

 Dispose of containers NOT having the symbol or containers for oil, dressings, sauce, detergents, shampoo or cosmetics \*PET bottles cannot be