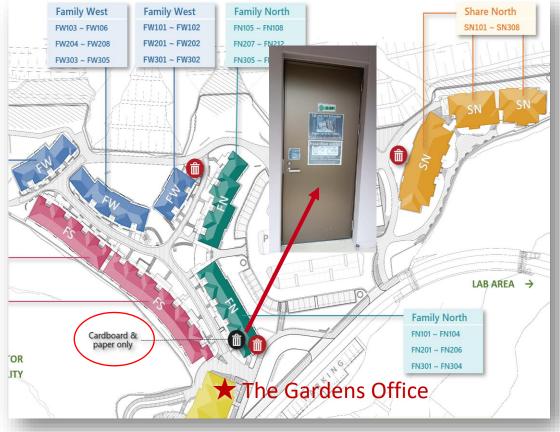

## Recyclables

Please Do!

- Tie with paper string.
- Leave in the paper garbage storage.

Garbage collection areas