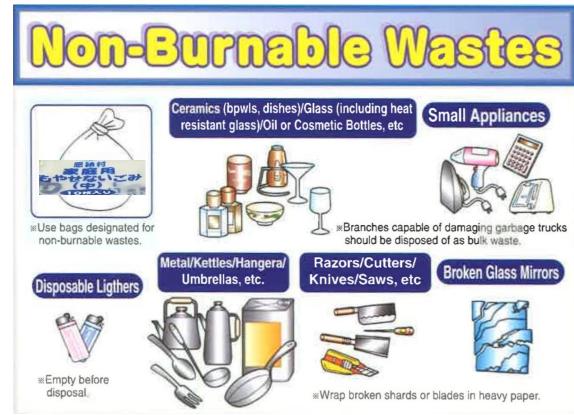

## Burnable Wastes

Do NOT mix with nonburnable wastes such as cans, bottles & metals.

Do NOT mix with recyclables.