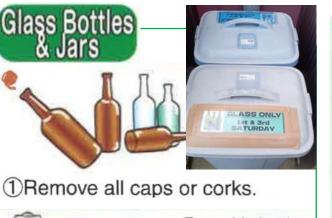

#### **PET Bottles**

Include only items bearing the symbol to the right.

\*All recyclable PETbottles bear the symbol either on the sides or bottom.

foreing matter.

 Dispose of containers NOT having the symbol or containers for oil, dressings, sauce, detergents, shampoo or cosmetics \*PET bottles cannot be

\*Remove caps and rinse before disposal

- Remove caps and labels
- Rinse out

Please Do!

De-pressurize Aerosol cans

Bring them to G21, 22, 23