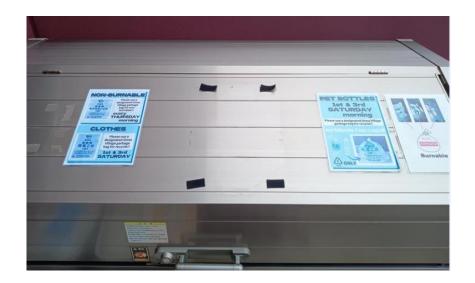

## Burnable Wastes

Do NOT mix with nonburnable wastes such as cans, bottles & metals.

Do NOT mix with recyclables.

#### **PET Bottles**

Include only items bearing the symbol to the right.

\*All recyclable PETbottles bear the symbol either on the sides or bottom.

foreing matter.

 Dispose of containers NOT having the symbol or containers for oil, dressings, sauce, detergents, shampoo or cosmetics \*PET bottles cannot be

\*Remove caps and rinse before disposal

- Remove caps and labels
- Rinse out

Please Do!

De-pressurize Aerosol cans

Bring them to G21, 22, 23