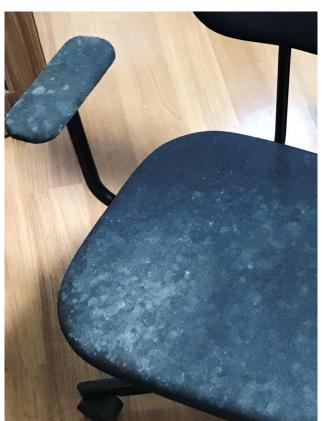

#### **Control Humidity**

Mold
 If you see mold, please wipe away asap!

Recommended A/C setting

Feb 15 – Nov 15:

**Dry mode : -1 to +2** 

Or

Cool Mode at 26°C

Nov – Feb 15 : Up to you!