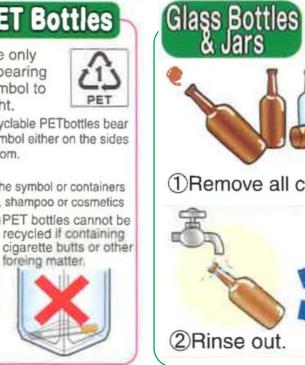

#### **PET Bottles**

Include only items bearing the symbol to the right.

\*All recyclable PETbottles bear the symbol either on the sides or bottom.

foreing matter.

 Dispose of containers NOT having the symbol or containers for oil, dressings, sauce, detergents, shampoo or cosmetics \*PET bottles cannot be

\*Remove caps and rinse before disposal

- Remove caps and labels
- Rinse out

Please Do!

De-pressurize Aerosol cans

Bring them to G21, 22, 23