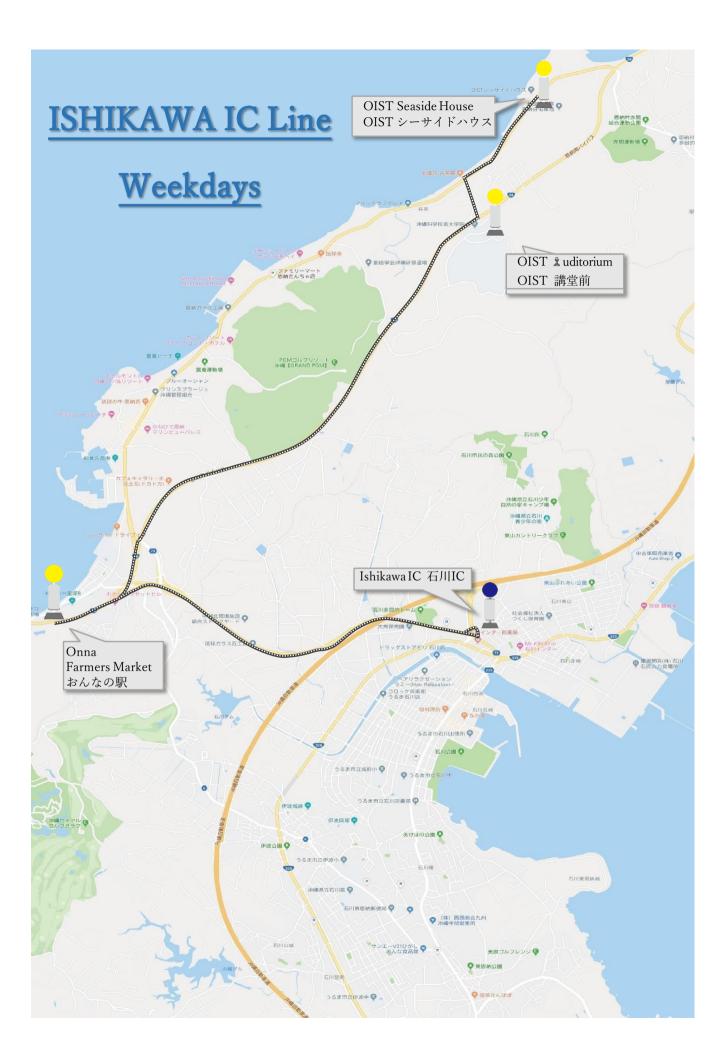

39 |  |
| Nan-ei                   | 南菜          | 18:41 |  |
| Akasaki                  | 赤崎          | 18:49 |  |
| Agariyama Iriguchi       | <b>東山入口</b> | 18:50 |  |
| Akasaki / Tabata         | 赤崎/タバタ      | 18:53 |  |
| Ishikawa IC (Expressway) | 石川IC(高速)    | 18:56 |  |
| Onna Farmers Market      | おんなの駅       | 19:03 |  |
| Moon Beach               | ムーンピーチ      | 19:07 |  |
| Tiger Beach              | タイガービーチ     | 19:08 |  |
| Fuchaku                  | 高着          | 19:09 |  |
| Daigakuin Daigaku Mae    | 大学院大学前      | 19:13 |  |
| Seaside House            | シーサイドハウス    | 19:14 |  |
| Daigakuin Daigaku Mae    | 大学院大学前      | 19:15 |  |
| The Garden               | ガーデン        | 19:23 |  |
| Auditoirum               | 踢堂前         | 19:30 |  |

Airport Shuttle Stops エアポートシャトル接続



## WEEKDAYS

## ISHIKAWA IC LINE

\*Operates on weekdays, except Japanese or OIST official holidays

| Morning Hours            |           |       |       |
|--------------------------|-----------|-------|-------|
| Stops                    |           | #1    | #2    |
| Auditoirum               | 講堂前       | 8:30  |       |
| The Gardens              | ザ・ガーデンズ   | 8:35  |       |
| Incubator Facility       | インキュペーター  | 8:40  |       |
| Auditoirum               | 講堂前       | 8:50  |       |
| Seaside House            | シーサイドハウス  | 9:00  |       |
| Auditoirum               | 講堂前       | 9:10  |       |
| The Gardens              | ザ・ガーデンズ   | 9:15  |       |
| Incubator Facility       | インキュペーター  | 9:20  |       |
| Auditoirum               | 講堂前       | 9:30  |       |
| Seaside Hou