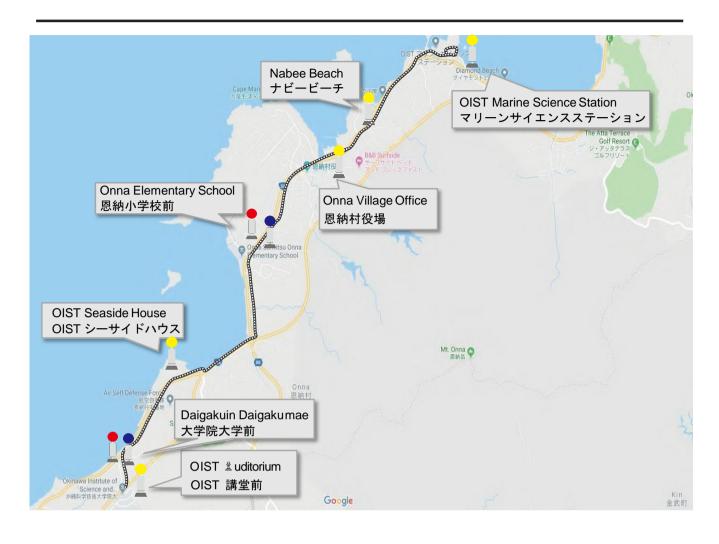

Please visit Recourse Center's website regarding the rental car for more details.

Menso-re!! The meaning of this word is "Welcome" in an Okinawan dialect. The map shows the surrounding areas of OIST to help you get familiar with the geography of Okinawa. Okinawa is the southernmost prefecture in Japan and has rich nature with a tropical climate. The average annual temperature is 22 degrees Celsius: Rarely below 10 degrees or above 33 degrees. The population is about 1.4million, and the distance from the north end to the south end is approximately 100km. OIST is in Onna-son, located in the central part of the west coast.