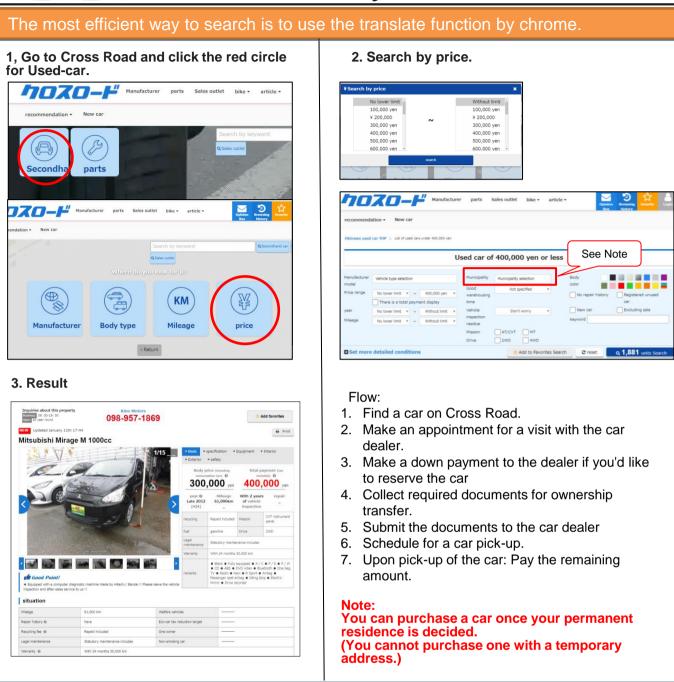

#### 2. Rental Company B

- Current model, comes with navigation, back monitor, etc.
- Payment Method: Credit Card or Cash.
- Insurance included.

\*Rental car Assistance Pack is available with 9,900 yen

| Class KSS: K-car | Class SA/S: compact car such as Demio, March |
|------------------|----------------------------------------------|
| 60,500Yen        | 66,000Yen                                    |

#### 3. Rental Company C

- · Payment Method:
- Insurance

\*Purchasing the car which you rented is possible after the rental period is over.

| XXXX       | XXXXX |
|------------|-------|
| 33,000 Yen | XXXXX |