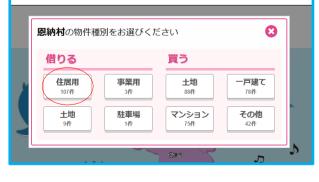

## 2. Click the red circled button. \*If this pops up

## 3. Click the logo ( ) and see details.