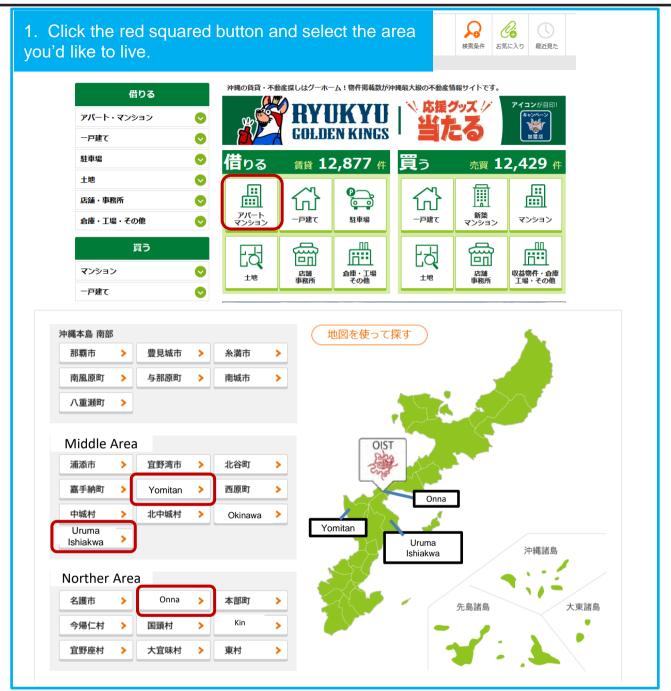

Having OIST in one of the popular tourist areas, there are few options for apartments or stores in Onna-son unless you are lucky to find one within walking distance or shuttle bus distance. Many who live in Onna-son travel to Ishikawa for groceries and essentials. Recommended areas in seeking your future permanent residence are, Onna-son, Ishikawa, Yomitan Village. Ishikawa is one of the best options for those using the OIST shuttle bus to commute. Those who drive mostly live in Yomitan Village. Uruma City and Okinawa City are your possible destinations if you prefer city convenience. Yomitan-son, on the other hand, is relatively quiet but has some shopping areas, which makes this area very popular among OIST employees.

#### [Ishikawa Area]

The newly built San-A Ishikawa City ()) has an electrical appliance shop, a bakery, and some restaurants in Ishikawa. Tabata Shopping Center ()) is the one of best home improvement stores on island. It also has some groceries, electrical appliances as well.

At the convenience store called "Family Mart", you can withdraw some cash in Japanese yen by using your foreign credit card.

\*Please note that there is a limit to how much you can withdraw in a day.

Uruma City and Okinawa City are considered the most developed areas in the middle of the island. If you are accustomed to city life, it is probably the best spot to live. Please note that the main roads tend to be heavily congested during the morning and evening rush hour, and it takes more than 30 minutes by car to commute from most areas to OIST. In Okinawa city, there is Aeon-Mall Rycom, one of the biggest shopping malls on the island. San-A Main City Gushikawa is known for its convenience with restaurants, a grocery store, and an electronic store. Both cities have general hospitals that offer 24 hours emergency medical services.