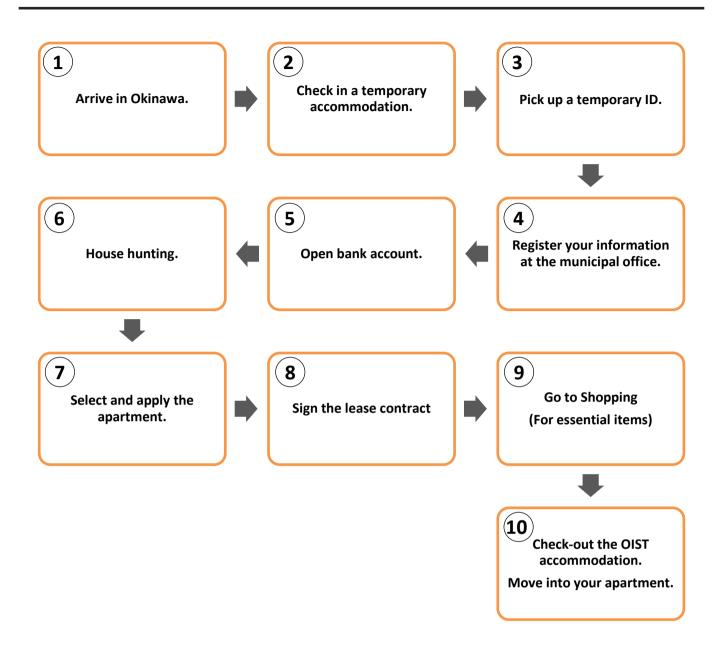

It takes about two to four weeks for your relocation to be completed—the relocation schedule changes depending on the house hunting situation or available move-in day.

If your move-in day exceeds the maximum stay of OIST temporary accommodation, please find Airbnb, a monthly apartment, or a hotel until your move-day.

Once your relocation is complete, please contact Resource Center for assistance and inquiries.