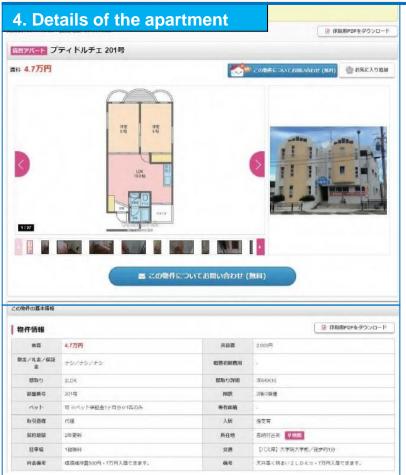

#### 1 Monthly rent:

"万円"is 10,000 yen (e.g. 4.7万円=47,000 yen)

② Common/maintenance fee: (Monthly)

3 Deposit/Key money/Guarantee fee:

Total initial cost:

⑤ Floor plan (1): 1,2,3= Number of the room(s) L= Living room / D= Dining room K= Kitchen

⑥ Floor plan (2): 洋= Wooden floor / 和= <u>Tatam</u>i

⑦ Room number: "号" = #

⑧Floor located/number of stories: "階= floor / 階建= total stories

**⑨Pet** "可"= OK/"不可" Not OK "相談可能"= Negotiable

(Dimension

⑦Possible Move-in day: "相談"= Negotiation

**@Agreement term:** "年"= Year/"更新"= renewal

DLocation/Map:

Parkingspace:

**①Distance from local bus stop:** "徒歩"= Walk / "分"= Minute(s)