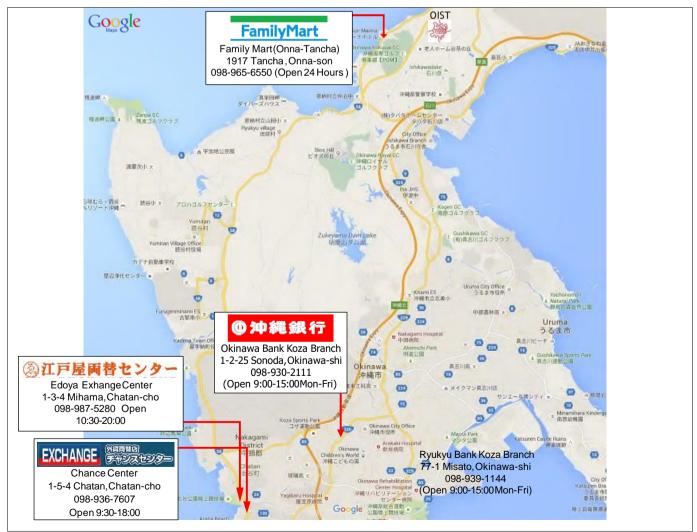

Please visit Recourse Center's website regarding the rental car for more details.

Menso-re!! The meaning of this word is "Welcome" in an Okinawan dialect. The map shows the surrounding areas of OIST to help you get familiar with the geography of Okinawa. Okinawa is the southernmost prefecture in Japan and has rich nature with a tropical climate. The average annual temperature is 22 degrees Celsius: Rarely below 10 degrees or above 33 degrees. The population is about 1.4million, and the distance from the north end to the south end is approximately 100km. OIST is in Onna-son, located in the central part of the west coast.

At the convenience store called "Family Mart", you can withdraw some cash in Japanese yen by using your foreign credit card.

\*Please note that there is a limit to how much you can withdraw in a day.

Uruma City and Okinawa City are considered the most developed areas in the middle of the island. If you are accustomed to city life, it is probably the best spot to live. Please note that the main roads tend to be heavily congested during the morning and evening rush hour, and it takes more than 30 minutes by car to commute from most areas to OIST. In Okinawa city, there is Aeon-Mall Rycom, one of the biggest shopping malls on the island. San-A Main City Gushikawa is known for its convenience with restaurants, a grocery store, and an electronic store. Both cities have general hospitals that offer 24 hours emergency medical services.