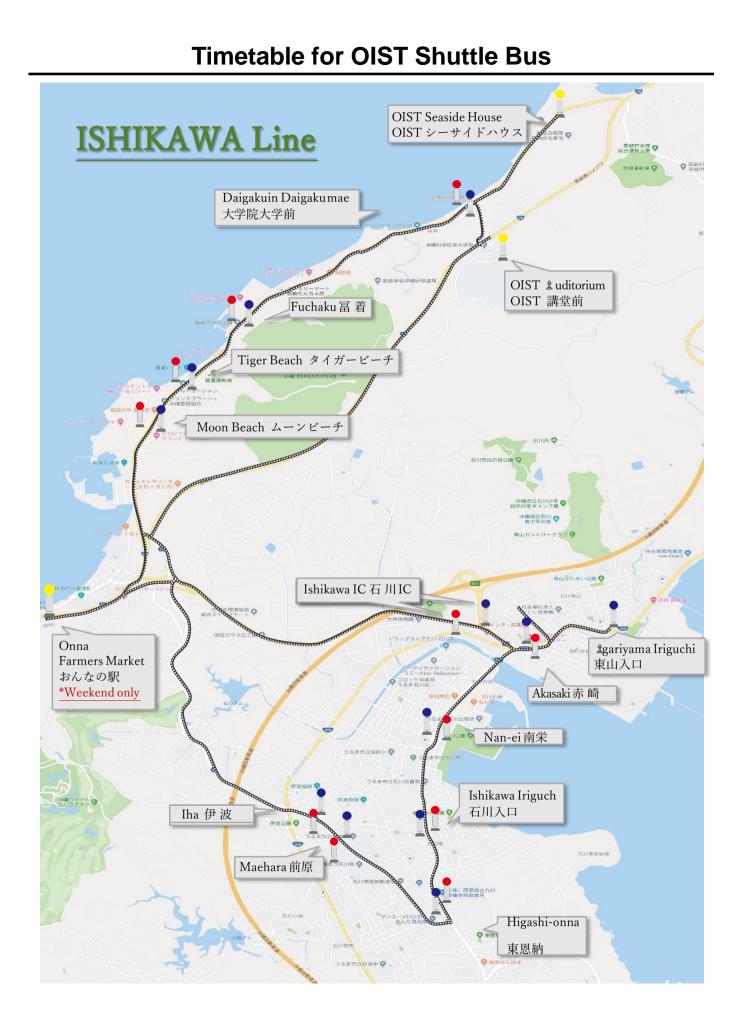

fice    | 恩納村役場    | 14:10 | 15:40 | 17:05 |  |  |
| Onna Elementary School | 恩納小学校前   | 14:11 | 15:41 | 17:06 |  |  |
| Minami-onna            | 南恩納      | 14:13 | 15:43 | 17:08 |  |  |
| Seaside House          | シーサイドハウス | 14:20 | 15:50 | 17:15 |  |  |
| Daigakuin Daigaku Mae  | 大学院大学前   | 14:21 | 15:51 | 17:16 |  |  |
| Auditoirum             | 講堂前      | 14:25 | 15:55 | 17:20 |  |  |
| The Gardens            | ザ・ガーデンズ  | -     | -     | 17:25 |  |  |
| Incubator Facility     | インキュベーター | -     | -     | 17:30 |  |  |
| Auditoirum             | 講堂前      | -     | -     | 17:40 |  |  |
| The Gardens            | ザ・ガーデンズ  | -     | -     | 17:45 |  |  |
| Incubator Facility     | インキュベーター | -     | -     | 17:50 |  |  |
| Auditoirum             | 講堂前      | -     | -     | 18:00 |  |  |



### WEEKDAYS

## ISHIKAWA LINE

#### \* Operates on weekdays, except Japanese or OIST official holidays

| Morning Hours          |            |      |      |      |  |  |
|------------------------|------------|------|------|------|--|--|
| Stops                  | #1         | #2   | #3   |      |  |  |
| Auditoirum             | 講堂前        | 7:30 | 7:50 | 9:00 |  |  |
| Iha                    | 伊波         | 7:45 | 8:05 | 9:15 |  |  |
| Maehara                | 前原         | 7:47 | 8:07 | 9:16 |  |  |
| Higashi-onna           | 東恩納        | 7:50 | 8:10 | 9:17 |  |  |
| Ishikawa Iriguchi      | 石川入口       | 7:51 | 8:11 | 9:18 |  |  |
| Nan-ei                 | 南栄         | 7:54 | 8:14 | 9:20 |  |  |
| Akasaki                | 赤崎         | 8:00 | 8:19 | 9:24 |  |  |
| Agariyama Iriguchi