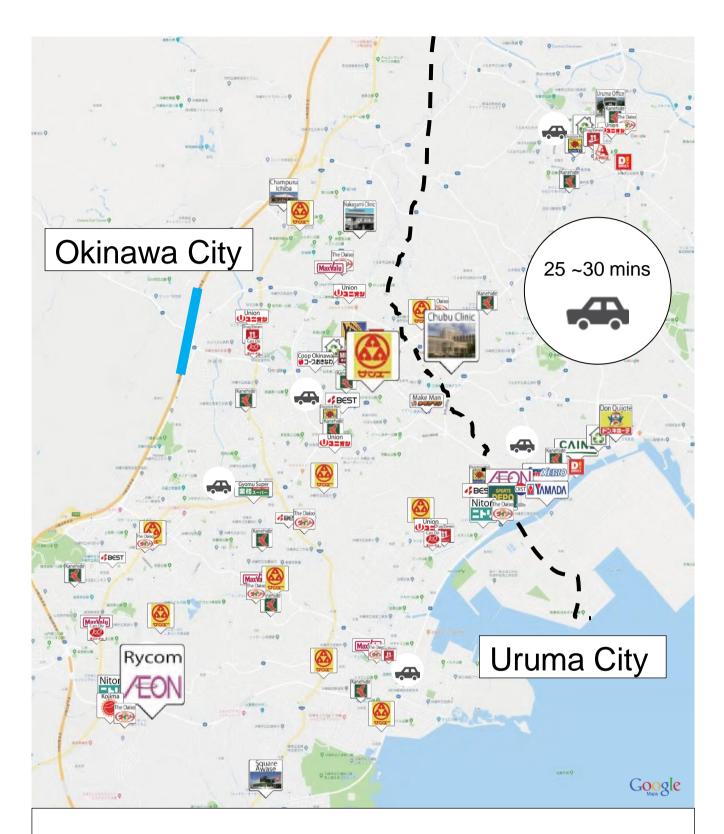

At the convenience store called "Family Mart", you can withdraw some cash in Japanese yen by using your foreign credit card.

\*Please note that there is a limit to how much you can withdraw in a day.

Uruma City and Okinawa City are considered the most developed areas in the middle of the island. If you are accustomed to city life, it is probably the best spot to live. Please note that the main roads tend to be heavily congested during the morning and evening rush hour, and it takes more than 30 minutes by car to commute from most areas to OIST. In Okinawa city, there is Aeon-Mall Rycom, one of the biggest shopping malls on the island. San-A Main City Gushikawa is known for its convenience with restaurants, a grocery store, and an electronic store. Both cities have general hospitals that offer 24 hours emergency medical services.