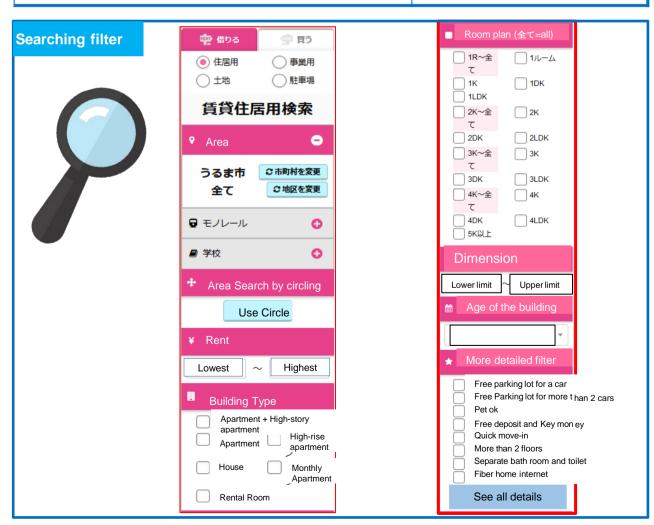

#### 1 Monthly rent:

"万円"is 10,000 yen (e.g. 4.7万円=47,000 yen)

② Common/maintenance fee: (Monthly)

3 Deposit/Key money/Guarantee fee:

Total initial cost:

⑤ Floor plan (1): 1,2,3= Number of the room(s) L= Living room / D= Dining room K= Kitchen

⑥ Floor plan (2): 洋= Wooden floor / 和= <u>Tatam</u>i

⑦ Room number: "号" = #

⑧Floor located/number of stories: "階= floor / 階建= total stories

**⑨Pet** "可"= OK/"不可" Not OK "相談可能"= Negotiable

(Dimension

⑦Possible Move-in day: "相談"= Negotiation

**@Agreement term:** "年"= Year/"更新"= renewal

DLocation/Map:

Parkingspace:

**①Distance from local bus stop:** "徒歩"= Walk / "分"= Minute(s)