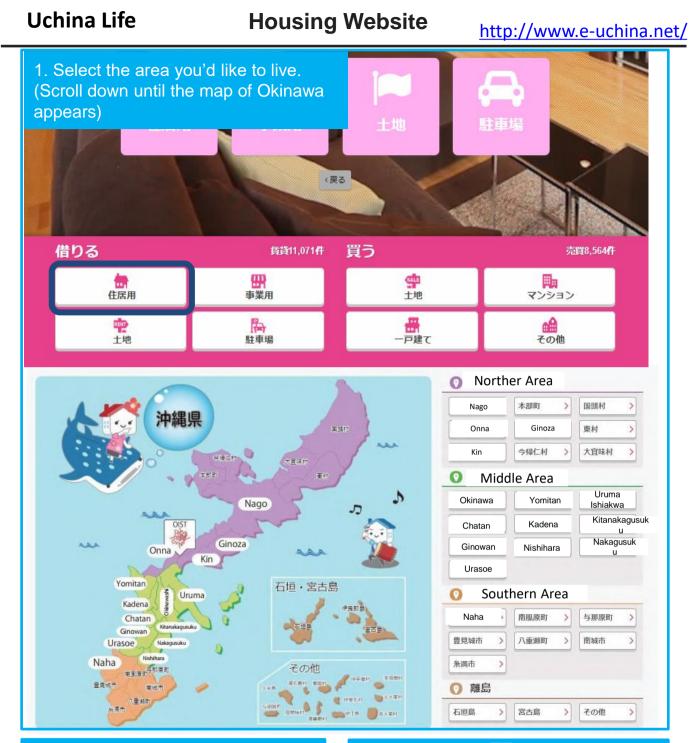

ent to international schools.</li> <li>OCSI is short for Okinawa Christian School International, located at Yomitan. It has a Christ-centered learning environment with an American-style program in English.</li> <li>AMICUS is located at Uruma city and provides a rich learning environment that helps develop a global mindset. English is used as the medium of communication and instruction for daily activities.</li> </ul>                                                                                                                                                                                                                                                                                                                                                                                         |



## 2. Click the red circled button. \*If this pops up



## 3. Click the logo ( ) and see details.





#### 1 Monthly rent:

"万円"is 10,000 yen (e.g. 4.7万円=47,000 yen)

② Common/maintenance fee: (Monthly)

3 Deposit/Key money/Guarantee fee:

Total initial cost:

⑤ Floor plan (1): 1,2,3= Number of the room(s) L= Living room / D= Dining room K= Kitchen

⑥ Floor plan (2): 洋= Wooden floor / 和= <u>Tatam</u>i

⑦ Room number: "号" = #

⑧Floor located/number of stories: "階= floor / 階建= total stories

**⑨Pet** "可"= OK/"不可" Not OK "相談可能"= Negotiable

(Dimension

⑦Possible Move-in day: "相談"= Negotiation

**@Agreement term:** "年"= Year/"更新"= renewal

DLocation/Map:

Parkingspace:

**①Distance from local bus stop:** "徒歩"= Walk / "分"= Minute(s)



### Goohome

### Housing Website

### https://goohome.j