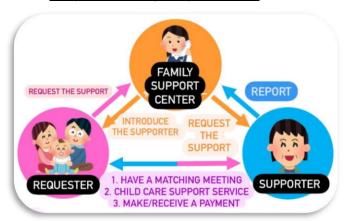

#### The procedure of getting the service

#### **The Procedure for first timers**

- Register to become a family support member
- 2. Hold a matching meeting
- 3. Request a childcare service and schedule the day
- 4. [The day of the childcare service] Make a payment in cash at the end of the service