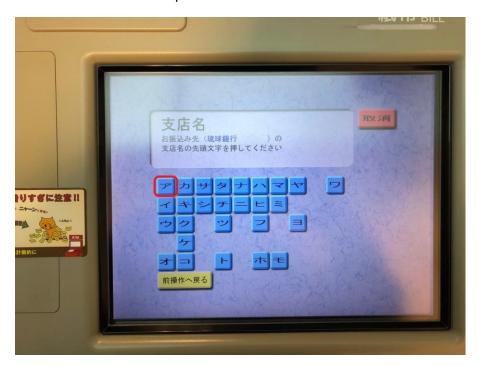

5. Select the button at the very bottom.

6. Tap "琉球銀行" button located right in the middle of the first row.

7. Select " $\mathcal{T}$ " at the left-top for the first letter of the branch name.

8. Select "泡瀬支店" from the list for "Awase branch".