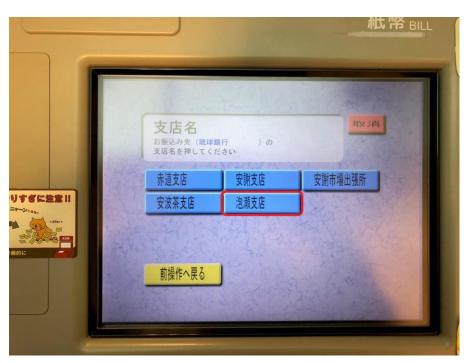

5. Select the button at the very bottom.

6. Tap "琉球銀行" button located right in the middle of the first row.

7. Select " $\mathcal{T}$ " at the left-top for the first letter of the branch name.

8. Select "泡瀬支店" from the list for "Awase branch".