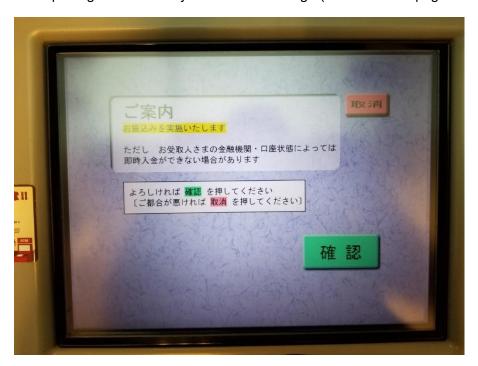

12. Type in the amount you are transferring.

13. Tap the green button if you see this message (no need if this page doesn't appear)

14. In the next page, a summary of this transfer will be shown. double-check the account number, the amount, and the transaction fee below the amount. Tap the green button to confirm the payment if everything seems good.