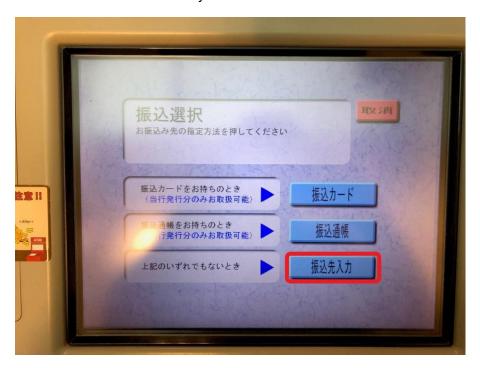

5. Select the button at the very bottom.

6. Tap "琉球銀行" button located right in the middle of the first row.

7. Select " $\mathcal{T}$ " at the left-top for the first letter of the branch name.

8. Select "泡瀬支店" from the list for "Awase branch".