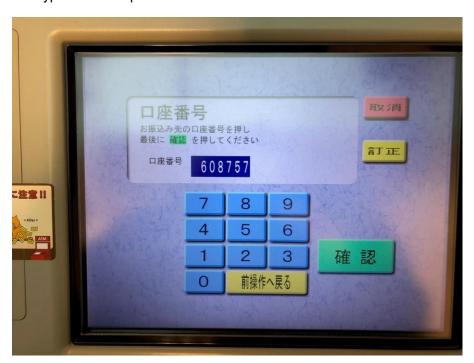

9. Select "普通" to select "ordinary saving account" for the bank account type.

10. Type in the recipient's bank account number indicated on the bank details. (608757)

11. Type in your phone number (use the resource center's phone number 098-982-3540 if you don't have one).

Recipient's account details:

Name of the bank: 琉球銀行(Bank of the Ryukyus)

Branch: 泡瀬支店(Awase branch)

Account type: 普通(Ordinary saving account)

Account#: 608757

• Name of the account holder: ナハショウコ(Naha Shoko)