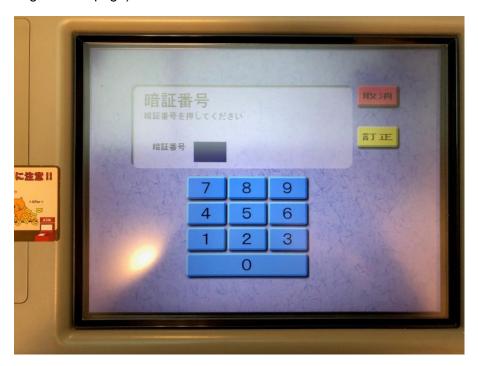

## How to make a transfer:

Please DO NOT SELECT "ENGLISH" TAB as this function is not available in English.

1. Select "お振込み" tab at the top-right.

2. Tap the green button

3. Insert your bank card

4. Type in the 4-digit pin number for your bank card (if you see green buttons before this page, tap green buttons to get to this page)