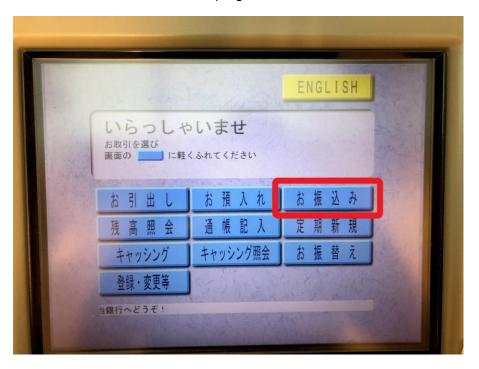

## How to make a transfer:

Please DO NOT SELECT "ENGLISH" TAB as this function is not available in English.

1. Select "お振込み" tab at the top-right.

2. Tap the green button

3. Insert your bank card

4. Type in the 4-digit pin number for your bank card (if you see green buttons before this page, tap green buttons to get to this page)