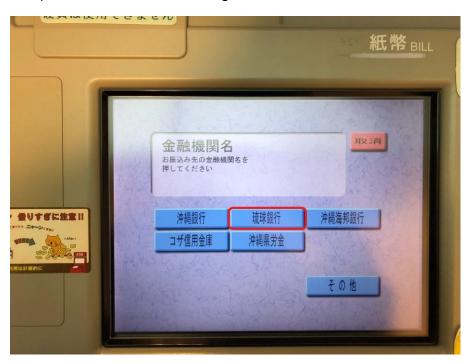

5. Select the button at the very bottom.

6. Tap "琉球銀行" button located right in the middle of the first row.

7. Select " $\mathcal{T}$ " at the left-top for the first letter of the branch name.

8. Select "泡瀬支店" from the list for "Awase branch".