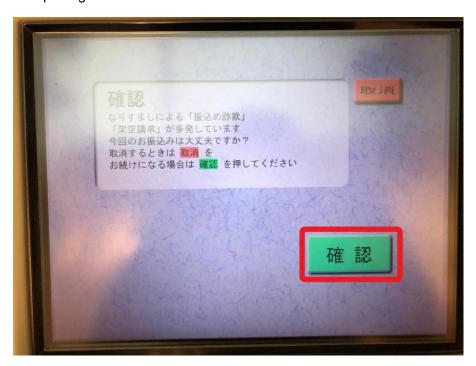

12. Type in the amount you are transferring.

13. Tap the green button if you see this message (no need if this page doesn't appear)

14. In the next page, a summary of this transfer will be shown. double-check the account number, the amount, and the transaction fee below the amount. Tap the green button to confirm the payment if everything seems good.