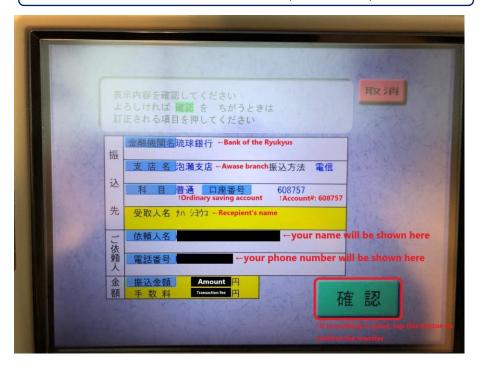

12. Type in the amount you are transferring.

13. Tap the green button if you see this message (no need if this page doesn't appear)

14. In the next page, a summary of this transfer will be shown. double-check the account number, the amount, and the transaction fee below the amount. Tap the green button to confirm the payment if everything seems good.

Recipient's account details:

Name of the bank: 琉球銀行(Bank of the Ryukyus)

Branch: 泡瀬支店(Awase branch)

Account type: 普通(Ordinary saving account)

Account#: 608757

• Name of the account holder: ナハショウコ(Naha Shoko)