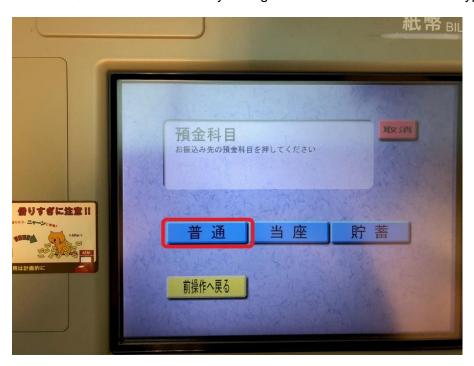

9. Select "普通" to select "ordinary saving account" for the bank account type.

10. Type in the recipient's bank account number indicated on the bank details. (608757)

11. Type in your phone number (use the resource center's phone number 098-982-3540 if you don't have one).

Recipient's account details:

Name of the bank: 琉球銀行(Bank of the Ryukyus)

Branch: 泡瀬支店(Awase branch)

Account type: 普通(Ordinary saving account)

Account#: 608757

• Name of the account holder: ナハショウコ(Naha Shoko)