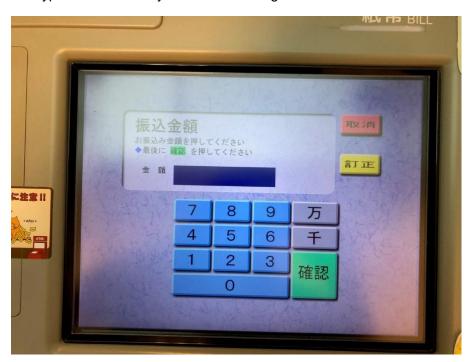

12. Type in the amount you are transferring.

13. Tap the green button if you see this message (no need if this page doesn't appear)

14. In the next page, a summary of this transfer will be shown. double-check the account number, the amount, and the transaction fee below the amount. Tap the green button to confirm the payment if everything seems good.