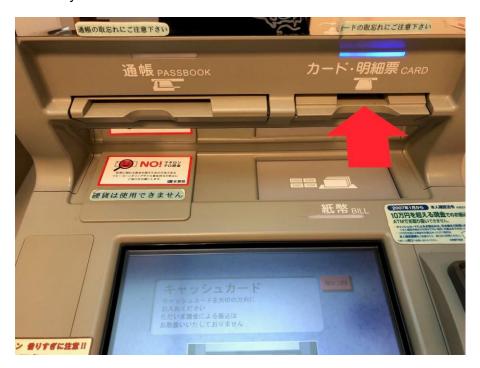

## How to transfer money to your rental car company

## **SK Auto Services**

If you wish to transfer money to the rental car company for next month's rent, please follow the following instruction.

The web-version of this instruction is here (scan the QR code):



## How to make a transfer:

Please DO NOT SELECT "ENGLISH" TAB as this function is not available in English.

1. Select "お振込み" tab at the top-right.



2. Tap the green button



3. Insert your bank card



4. Type in the 4-digit pin number for your bank card (if you see green buttons before this page, tap green buttons to get to this page)



5. Select the button at the very bottom.



6. Tap "琉球銀行" button located right in the middle of the first row.



7. Select " $\mathcal{T}$ " at the left-top for the first letter of the branch name.



8. Select "泡瀬支店" from the list for "Awase branch".



9. Select "普通" to select "ordinary saving account" for the bank account type.



10. Type in the recipient's bank account number indicated on the bank details. (608757)



11. Type in your phone number (use the resource center's phone number 098-982-3540 if you don't have one).



12. Type in the amount you are transferring.



13. Tap the green button if you see this message (no need if this page do