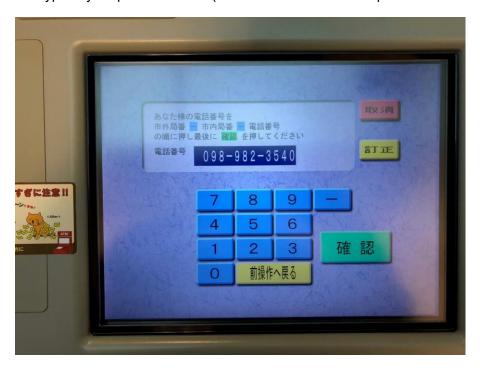

9. Select "普通" to select "ordinary saving account" for the bank account type.

10. Type in the recipient's bank account number indicated on the bank details. (608757)

11. Type in your phone number (use the resource center's phone number 098-982-3540 if you don't have one).