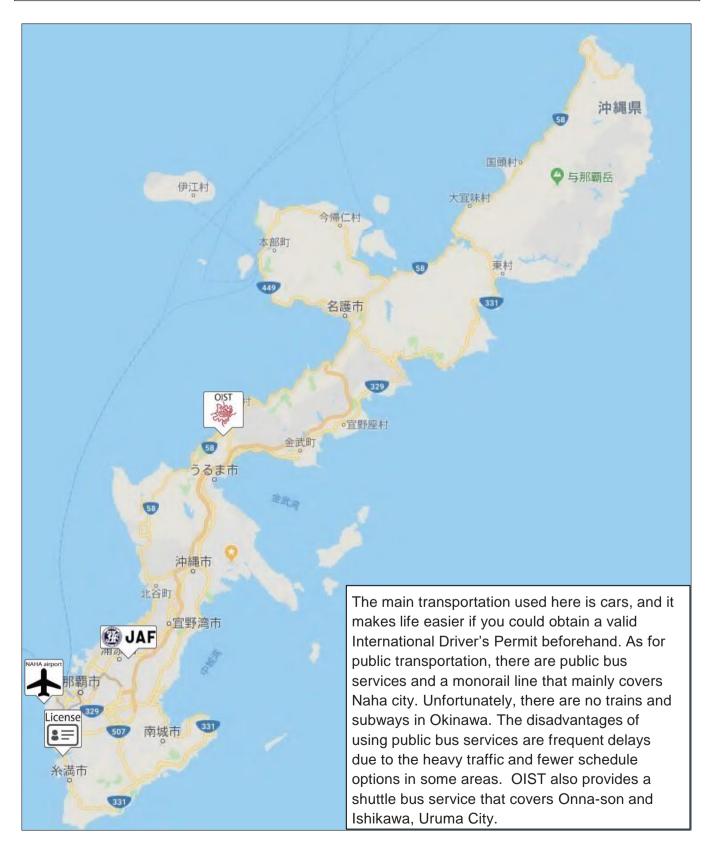

Please visit Recourse Center's website regarding the rental car for more details.

Menso-re!! The meaning of this word is "Welcome" in an Okinawan dialect. The map shows the surrounding areas of OIST to help you get familiar with the geography of Okinawa. Okinawa is the southernmost prefecture in Japan and has rich nature with a tropical climate. The average annual temperature is 22 degrees Celsius: Rarely below 10 degrees or above 33 degrees. The population is about 1.4million, and the distance from the north end to the south end is approximately 100km. OIST is in Onna-son, located in the central part of the west coast.

Having OIST in one of the popular tourist areas, there are few options for apartments or stores in Onna-son unless you are lucky to find one within walking distance or shuttle bus distance. Many who live in Onna-son travel to Ishikawa for groceries and essentials. Recommended areas in seeking your future permanent residence are, Onna-son, Ishikawa, Yomitan Village. Ishikawa is one of the best options for those using the OIST shuttle bus to commute. Those who drive mostly live in Yomitan Village. Uruma City and Okinawa City are your possible destinations if you prefer city convenience. Yomitan-son, on the other hand, is relatively quiet but has some shopping areas, which makes this area very popular among OIST employees.