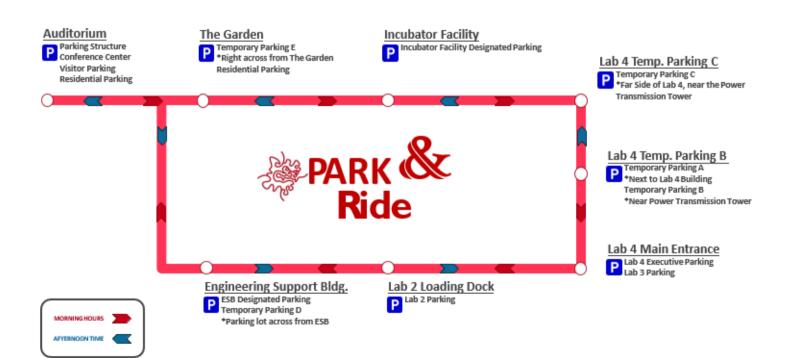

| シーサイドハウス | 13:15 | 15:00 | 16:05 |  |
| Onna Elementary School | 恩納小学校前   | 13:25 | 15:05 | 16:10 |  |
| Onna Village Office    | 恩納村役場    | 13:26 | 15:06 | 16:11 |  |
| Nabee Beach            | ナビ―ビーチ   | 13:28 | 15:08 | 16:13 |  |
| OIST MSS               | OIST MSS | 14:00 | 15:30 | 16:55 |  |
| Nabee Beach            | ナビ―ビーチ   | 14:05 | 15:35 | 17:00 |  |
| Onna Village Office    | 恩納村役場    | 14:10 | 15:40 | 17:05 |  |
| Onna Elementary School | 恩納小学校前   | 14:11 | 15:41 | 17:06 |  |
| Seaside House          | シーサイドハウス | 14:20 | 15:50 | 17:15 |  |
| Daigakuin Daigaku Mae  | 大学院大学前   | 14:21 | 15:51 | 17:16 |  |
| Auditoirum             | 講堂前      | 14:25 | 15:55 | 17:20 |  |

] Airport Shuttle Stops エアポートシャトル接続

### **Park and Ride Locations**



### Park and Ride Stop on Campus



## Weekdays

## CAMPUS LOOP

\*Operates on weekdays, except Japanese or OIST official holidays

| Morning Hours             |             |      |      |      |      |
|---------------------------|-------------|------|------|------|------|
| Auditoirum                | 講堂前         | 8:30 | 8:55 | 9:20 | 9:45 |
| The Garden                | ガーデン        | 8:33 | 8:58 | 9:23 | 9:48 |
| Incubator Facility        | インキュベーター    | 8:36 | 9:01 | 9:26 | 9:51 |
| LAB4 Temporary Parking C  | LAB4 仮駐車場C  | 8:38 | 9:03 | 9:28 | 9:53 |
| LAB4 Temporary Parking B  | LAB4 仮駐車場B  | 8:38 | 9:03 | 9:28 | 9:53 |
| LAB4 Entrance             | LAB4入口      | 8:39 | 9:04 | 9:29 | 9:54 |
| LAB2 Loading Dock         | LAB2 搬入口    | 8:41 | 9:06 | 9:31 | 9:56 |
| Engineer Support Building | エンジニアサポートビル | 8:41 | 9:0