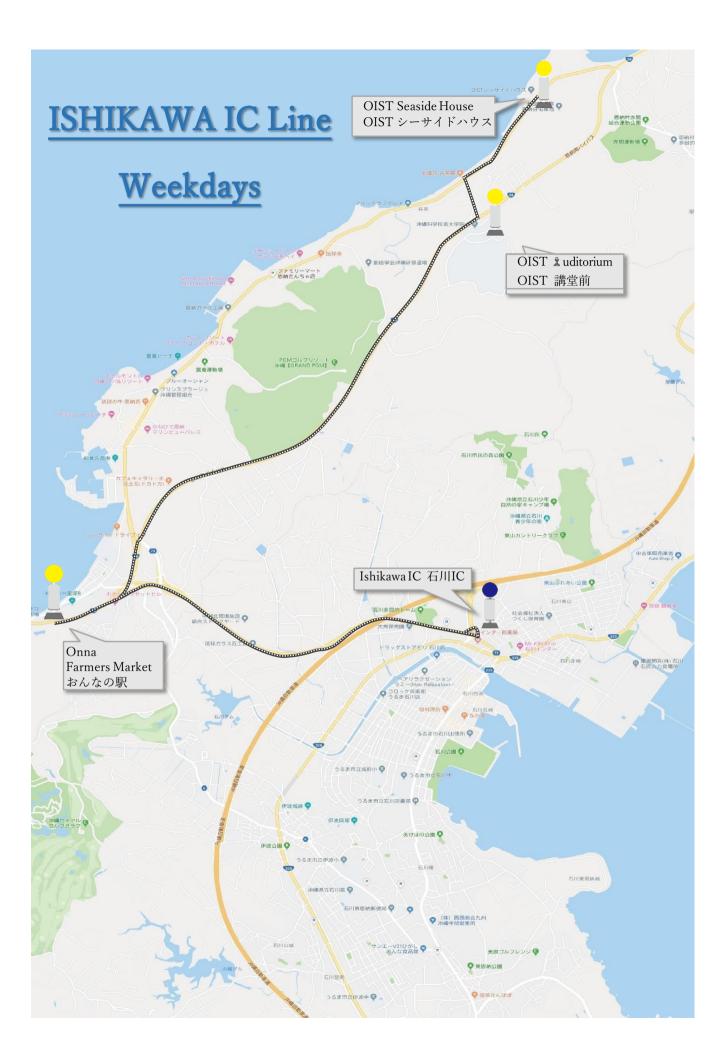

## Weekdays

## ISHIKAWA IC Line

\*Operates on weekdays, except Japanese or OIST official holidays

| Morning Hours            |          |       |       |  |  |  |
|--------------------------|----------|-------|-------|--|--|--|
| Ishikawa IC (Expressway) | 石川IC(高速) | 8:25  | -     |  |  |  |
| Auditoirum               | 講堂前      | 8:45  | -     |  |  |  |
| Seaside House            | シーサイドハウス | 8:55  | -     |  |  |  |
| Auditoirum               | 講堂前      | 9:05  | -     |  |  |  |
| Ishikawa IC (Expressway) | 石川IC(高速) | 9:25  | -     |  |  |  |
| Auditoirum               | 講堂前      | 9:45  | -     |  |  |  |
| Seaside House            | シーサイドハウス | 9:55  | -     |  |  |  |
| Auditoirum               | 講堂前      | 10:05 | 12:50 |  |  |  |
| Ishikawa IC (Expressway) | 石川IC(高速) | 10:25 | 13:10 |  |  |  |
| Onna Farmers Market      | おんなの駅    | 10:35 | 13:20 |  |  |  |
| Auditoirum               | 講堂前      | 11:05 | 13:50 |  |  |  |
| Ishikawa IC (Expressway) | 石川IC(高速) | 11:25 | 14:10 |  |  |  |
| Auditoirum               | 講堂前      | 11:40 | 14:25 |  |  |  |
| Morning Hours            |          |       |       |  |  |  |
| uditoirum                |          |       | 14:40 |  |  |  |

| 講堂前      | 14:40                                                                                                                                        |
|----------|----------------------------------------------------------------------------------------------------------------------------------------------|
| 石川IC(高速) | 15:10                                                                                                                                        |
| おんなの駅    | 15:20                                                                                                                                        |
| 講堂前      | 15:40                                                                                                                                        |
| 石川IC(高速) | 16:10                                                                                                                                        |
| おんなの駅    | 16:20                                                                                                                                        |
| 講堂前      | 16:40                                                                                                                                        |
| 石川IC(高速) | 17:00                                                                                                                                        |
| 講堂前      | 17:15                                                                                                                                        |
| 石川IC(高速) | 17:40                                                                                                                                        |
| シーサイドハウス | 18:00                                                                                                                                        |
| 講堂前      | 18:05                                                                                                                                        |
| シーサイドハウス | 18:10                                                                                                                                        |
| 講堂前      | 18:35                                                                                                                                        |
| シーサイドハウス | 18:40                                                                                                                                        |
| 石川IC(高速) | 18:55                                                                                                                                        |
| 講堂前      | 19:10                                                                                                                                        |
|          | 石川IC(高速)<br>おんなの駅<br>講堂前<br>石川IC(高速)<br>おんなの駅<br>講堂前<br>石川IC(高速)<br>講堂前<br>石川IC(高速)<br>ジーサイドハウス<br>講堂前<br>シーサイドハウス<br>講堂前<br>シーサイドハウス<br>講堂前 |