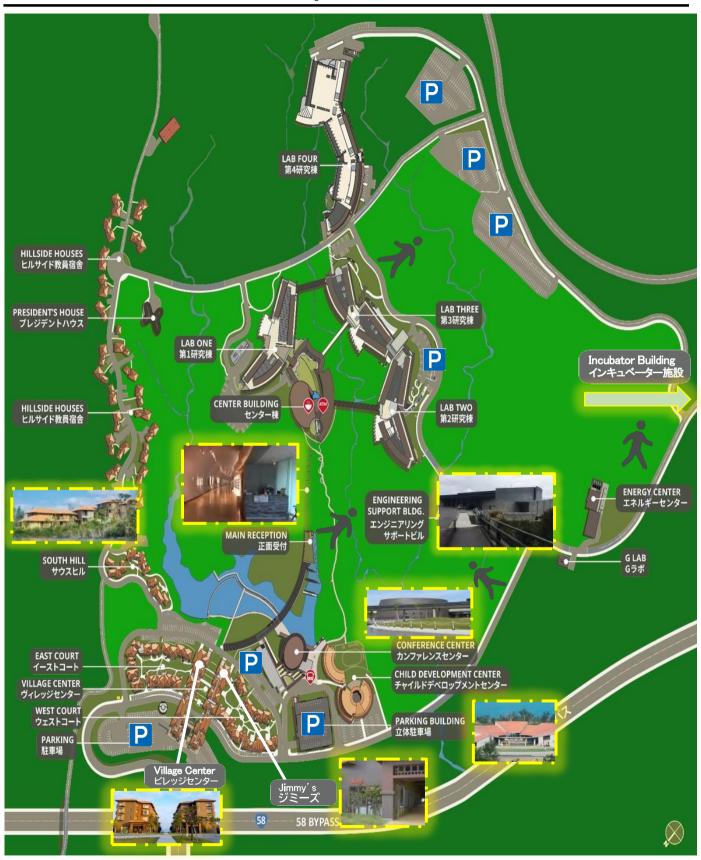

### Map of OIST

To HR office: Center building, Level A

To Lab 1,2 and 3: Head to Center building and take the elevator. Get off at Leve C and you will find the corridors to the labs. To Lab 4: Head to lab 1, Level A and move to Lab 3, via a corridor. You will find a pathway connects to Lab 4 at the end of the corridor. Otherwise you can reach the Lab 4 from outside of Lab 3, Level B.

To Incubator Building: Head to "Energy center" from main reception. Keep going to direction of the indication on the map.