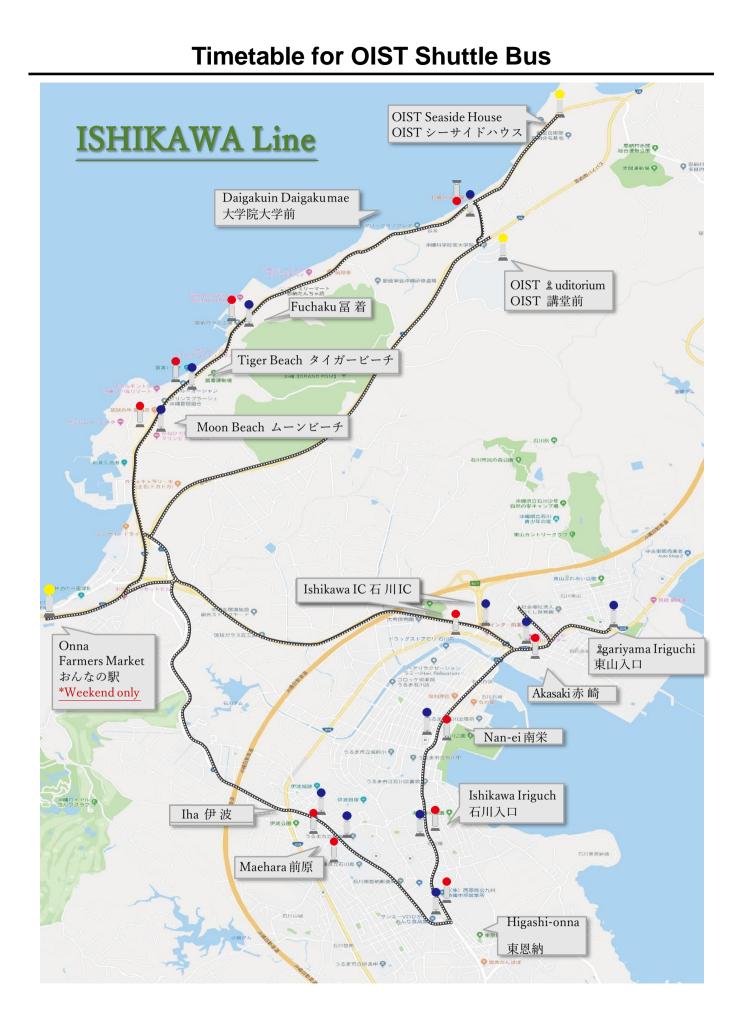

## ISHIKAWA Line

\* Operates on weekdays, except Japanese or OIST official holidays

| Morning Hours          |            |      |      |      |  |
|------------------------|------------|------|------|------|--|
| Auditoirum             | 講堂前        | 7:30 | 7:50 | 9:00 |  |
| Iha                    | 伊波         | 7:45 | 8:05 | 9:15 |  |
| Maehara                | 前原         | 7:47 | 8:07 | 9:16 |  |
| Higashi-onna           | 東恩納        | 7:50 | 8:10 | 9:17 |  |
| Ishikawa Iriguchi      | 石川入口       | 7:51 | 8:11 | 9:18 |  |
| Nan-ei                 | 南栄         | 7:54 | 8:14 | 9:20 |  |
| Akasaki                | 赤崎         | 8:00 | 8:19 | 9:24 |  |
| Agariyama Iriguchi     | 東山入口       | 8:02 | 8:20 | 9:26 |  |
| Akasaki / Tabata       | 赤崎/タバタ     | 8:05 | 8:23 | 9:29 |  |
| Ishikawa IC (Pachinko) | 石川IC(パチンコ) | 8:07 | 8:26 | 9:33 |  |
| Moon Beach             | ムーンビーチ     | 8:15 | 8:35 | 9:40 |  |
| Tiger Beach            | タイガービーチ    | 8:16 | 8:36 | 9:41 |  |
| Fuchaku                | 富着         | 8:17 | 8:37 | 9:42 |  |
| Daigakuin Daigaku Mae  | 大学院大学前     | -    | 8:41 | 9:46 |  |
| Seaside House          | シーサイドハウス   | -    | 8:42 | 9:47 |  |
| Daigakuin Daigaku Mae  | 大学院大学前     | -    | 8:44 | 9:49 |  |
| Auditoirum             | 講堂前        | 8:28 | 8:47 | 9:52 |  |

|                    | Afternoon / Nig | ght Time |       |       |       |
|--------------------|-----------------|----------|-------|-------|-------|
| Auditorium         | 講堂前             | 17:45    | 18:45 | 19:50 | 20:55 |
| Seaside House      | シーサイドハウス        | -        | -     | -     | 21:00 |
| Fuchaku            | 富着              | 17:51    | 18:52 | 19:57 | 21:06 |
| Tiger Beach        | タイガービーチ         | 17:52    | 18:53 | 19:58 | 21:07 |
| Moon Beach         | ムーンビーチ          | 17:53    | 18:54 | 19:59 | 21:08 |
| Akasaki            | 赤崎              | 18:02    | 19:03 | 20:08 | 21:17 |
| Agariyama Iriguchi | 東山入口            | 18:03    | 19:04 | 20:09 | 21:18 |
| Akasaki / Tabata   | 赤崎/タバタ          | 18:07    | 19:07 | 20:12 | 21:21 |
| Nan-ei             | 南栄              | 18:13    | 19:12 | 20:17 | 21:26 |
| Ishikawa Iriguchi  | 石川入口            | 18:15    | 19:14 | 20:19 | 21:28 |
| Higashi-onna       | 東恩納             | 18:17    | 19:17 | 20:22 | 21:31 |
| Maehara            | 前原              | 18:19    | 19:18 | 20:23 | 21:32 |
| Iha                | 伊波              | 18:20    | 19:20 | 20:25 | 21:34 |
| Moon Beach         | ムーンビーチ          | -        | 19:28 | 20:33 | 21:42 |
| Tiger Beach        | タイガービーチ         | -        | 19:29 | 20:34 | 21:43 |
| Fuchaku            | 富着              | -        | 19:30 | 20:35 | 21:44 |
| Auditoirum         | 講堂前             | 18:32    | -     | -     | -     |
| The Gardens        | ガーデン            | -        | 19:39 | 20:44 | 21:53 |
| Auditoirum         | 講堂前             | -        | 19:44 | 20:50 | 22:00 |

### Saturdays/Sundays

### ISHIKAWA Line

\*Operates on Saturdays and Sundays, except Japanese or OIST official holidays

As of Nov.1, 2021

|                          | Morning Hours |      |       |
|--------------------------|---------------|------|-------|
| The Garden               | ガーデン          | 8:25 | 9:55  |
| Auditoirum               | 講堂前           | 8:30 | 10:00 |
| Onna Farmers Market      | おんなの駅         | 8:42 | 10:12 |
| Iha                      | 伊波            | 8:51 | 10:21 |
| Maehara                  | 前原            | 8:53 | 10:23 |
| Higashi-onna             | 東恩納           | 8:55 | 10:25 |
| Ishikawa Iriguchi        | 石川入口          | 8:57 | 10:27 |
| Nan-ei                   | 南栄            | 8:59 | 10:29 |
| Akasaki                  | 赤崎            | 9:07 | 10:37 |
| Agariyama Iriguchi       | 東山入口          | 9:08 | 10:38 |
| Akasaki / Tabata         | 赤崎/タバタ        | 9:09 | 10:39 |
| Ishikawa IC (Expressway) | 石川IC(高速)      | 9:16 | 10:46 |
| Onna Farmers Market      | おんなの駅         | -    | 10:56 |
| Moon Beach               | ムーンビーチ        | 9:27 | 11:01 |
| Tiger Beach              | タイガービーチ       | 9:28 | 11:02 |
| Fuchaku                  | 国着            | 9:29 | 11:03 |
| Daigakuin Daigaku Mae    | 大学院大学前        | 9:34 | 11:08 |
| Seaside House            | シーサイドハウス      | 9:36 | 11:09 |
| Daigakuin Daigaku Mae    | 大学院大学前        | 9:37 | 11:10 |
| The Garden               | ガーデン          | -    | 11:18 |
| Auditoirum               | 講堂前           | 9:41 | 11:20 |

| Afternoon Hours             |              |       |         | Night Time               |          |       |
|-----------------------------|--------------|-------|---------|--------------------------|----------|-------|
| The Garden                  | ガーデン         | 15:25 | 16:45   | The Garden               | ガーデン     | 18:10 |
| Auditoirum                  | 講堂前          | 15:30 | 16:50   | Auditoirum               | 講堂前      | 18:15 |
| Daigakuin Daigaku<br>Mae    | 大学院大学前       | 15:34 | 16:54   | Iha                      | 伊波       | 18:30 |
| Seaside House シーサイドハウ<br>ス  | 15:35        | 16:55 | Maehara | 前原                       | 18:31    |       |
|                             |              | 15.35 | 16.55   | Higashi-onna             | 東恩納      | 18:32 |
| Daigakuin Daigaku<br>Mae    | 大学院大学前       | 15:36 | 16:56   | Ishikawa Iriguchi        | 石川入口     | 18:39 |
| Fuchaku                     | 富着           | 15:40 | 17:00   | Nan-ei                   | 南栄       | 18:41 |
| Tiger Beach                 | 田<br>タイガービーチ |       | 17:00   | Akasaki                  | 赤崎       | 18:49 |
| Moon Beach                  | ムーンビーチ       | 15:42 | 17:02   | Agariyama Iriguchi       | 東山入口     | 18:50 |
| Onna Farmers Market         | おんなの駅        | 15:47 | 17:07   | Akasaki / Tabata         | 赤崎/タバタ   | 18:53 |
|                             | 03707よ02周八   | 10.47 | 17.07   | Ishikawa IC (Expressway) | 石川IC(高速) | 18:56 |
| Ishikawa IC<br>(Expressway) | 石川IC(高速)     | 15:56 | 17:16   | Onna Farmers Market      | おんなの駅    | 19:03 |
| Akasaki                     | 赤崎           | 16:04 | 17:21   | Moon Beach               | ムーンビーチ   | 19:07 |
| Agariyama Iriguchi          | 東山入口         | 16:06 | 17:26   | Tiger Beach              | タイガービーチ  | 19:08 |
| Akasaki / Tabata            | 赤崎/タバタ       | 16:08 | 17:29   | Fuchaku                  | 富着       | 19:09 |
| Nan-ei                      | 南栄           | 16:12 | 17:33   | Daigakuin Daigaku Mae    | 大学院大学前   | 19:13 |
| Ishikawa Iriguchi           | 石川入口         | 16:14 | 17:35   | Seaside House            | シーサイドハウス | 19:14 |
| Higashi-onna                | 東恩納          | 16:16 | 17:37   | Daigakuin Daigaku Mae    | 大学院大学前   | 19:15 |
| Maehara                     | 前原           | 16:17 | 17:38   | The Garden               | ガーデン     | 19:23 |
| Iha                         | 伊波           | 16:18 | 17:39   |                          |          |       |
| Auditoirum                  | 講堂前          | 16:40 | 18:00   | Auditoirum               | 講堂前      | 19:30 |