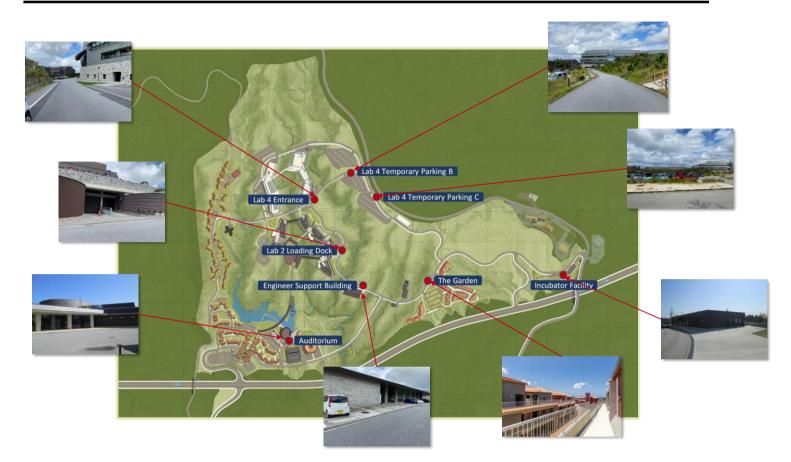

| 16:01 |  |
| Seaside House          | シーサイドハウス | 13:15 | 15:00 | 16:05 |  |
| Onna Elementary School | 恩納小学校前   | 13:25 | 15:05 | 16:10 |  |
| Onna Village Office    | 恩納村役場    | 13:26 | 15:06 | 16:11 |  |
| Nabee Beach            | ナビ―ビーチ   | 13:28 | 15:08 | 16:13 |  |
| OIST MSS               | OIST MSS | 14:00 | 15:30 | 16:55 |  |
| Nabee Beach            | ナビ―ビーチ   | 14:05 | 15:35 | 17:00 |  |
| Onna Village Office    | 恩納村役場    | 14:10 | 15:40 | 17:05 |  |
| Onna Elementary School | 恩納小学校前   | 14:11 | 15:41 | 17:06 |  |
| Seaside House          | シーサイドハウス | 14:20 | 15:50 | 17:15 |  |
| Daigakuin Daigaku Mae  | 大学院大学前   | 14:21 | 15:51 | 17:16 |  |
| Auditoirum             | 講堂前      | 14:25 | 15:55 | 17:20 |  |

] Airport Shuttle Stops エアポートシャトル接続

### **Park and Ride Locations**



### Park and Ride Stop on Campus



## Weekdays

## CAMPUS LOOP

\*Operates on weekdays, except Japanese or OIST official holidays

| Morning Hours             |             |      |      |      |      |
|---------------------------|-------------|------|------|------|------|
| Auditoirum                | 講堂前         | 8:30 | 8:55 | 9:20 | 9:45 |
| The Garden                | ガーデン        | 8:33 | 8:58 | 9:23 | 9:48 |
| Incubator Facility        | インキュベーター    | 8:36 | 9:01 | 9:26 | 9:51 |
| LAB4 Temporary Parking C  | LAB4 仮駐車場C  | 8:38 | 9:03 | 9:28 | 9:53 |
| LAB4 Temporary Parking B  | LAB4 仮駐車場B  | 8:38 | 9:03 | 9:28 | 9:53 |
| LAB4 Entrance             | LAB4入口      | 8:39 | 9:04 | 9:29 | 9:54 |
| LAB2 Loading Dock         | LAB2 搬入口    | 8:41 | 9:06 | 9:31 | 9:56 |
| Engineer Support