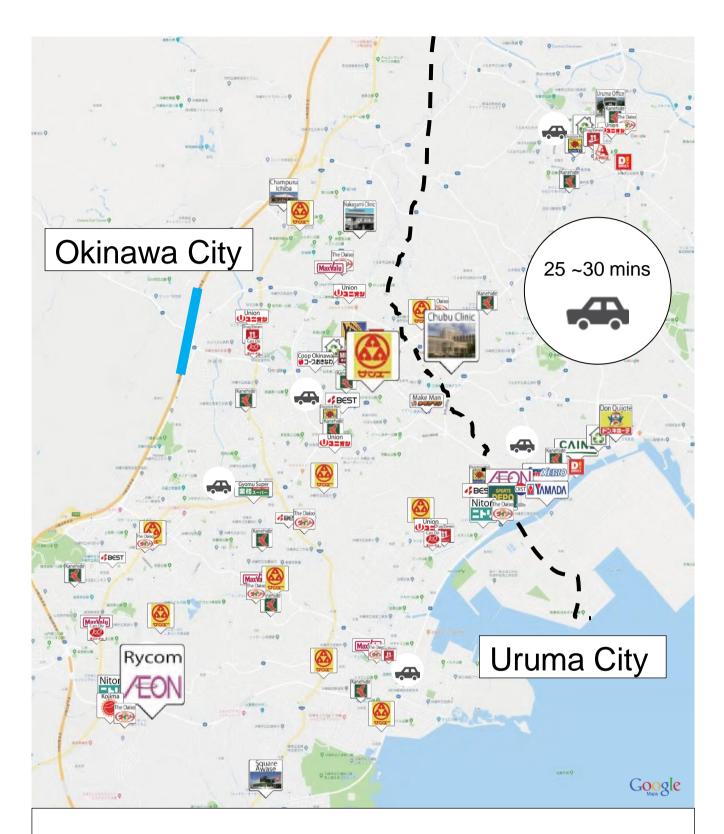

Having OIST in one of the popular tourist areas, there are few options for apartments or stores in Onna-son unless you are lucky to find one within walking distance or shuttle bus distance. Many who live in Onna-son travel to Ishikawa for groceries and essentials. Recommended areas in seeking your future permanent residence are, Onna-son, Ishikawa, Yomitan Village. Ishikawa is one of the best options for those using the OIST shuttle bus to commute. Those who drive mostly live in Yomitan Village. Uruma City and Okinawa City are your possible destinations if you prefer city convenience. Yomitan-son, on the other hand, is relatively quiet but has some shopping areas, which makes this area very popular among OIST employees.

At the convenience store called "Family Mart", you can withdraw some cash in Japanese yen by using your foreign credit card.

\*Please note that there is a limit to how much you can withdraw in a day.

Uruma City and Okinawa City are considered the most developed areas in the middle of the island. If you are accustomed to city life, it is probably the best spot to live. Please note that the main roads tend to be heavily congested during the morning and evening rush hour, and it takes more than 30 minutes by car to commute from most areas to OIST. In Okinawa city, there is Aeon-Mall Rycom, one of the biggest shopping malls on the island. San-A Main City Gushikawa is known for its convenience with restaurants, a grocery store, and an electronic store. Both cities have general hospitals that offer 24 hours emergency medical services.