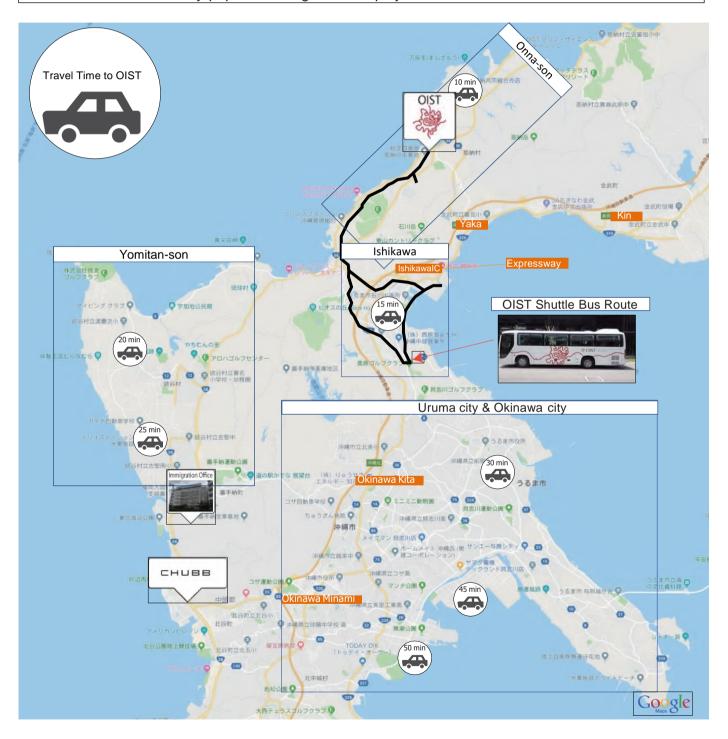

Having OIST in one of the popular tourist areas, there are few options for apartments or stores in Onna-son unless you are lucky to find one within walking distance or shuttle bus distance. Many who live in Onna-son travel to Ishikawa for groceries and essentials. Recommended areas in seeking your future permanent residence are, Onna-son, Ishikawa, Yomitan Village. Ishikawa is one of the best options for those using the OIST shuttle bus to commute. Those who drive mostly live in Yomitan Village. Uruma City and Okinawa City are your possible destinations if you prefer city convenience. Yomitan-son, on the other hand, is relatively quiet but has some shopping areas, which makes this area very popular among OIST employees.

#### [Ishikawa Area]

The newly built San-A Ishikawa City ()) has an electrical appliance shop, a bakery, and some restaurants in Ishikawa. Tabata Shopping Center ()) is the one of best home improvement stores on island. It also has some groceries, electrical appliances as well.

At the convenience store called "Family Mart", you can withdraw some cash in Japanese yen by using your foreign credit card.

\*Please note that there is a limit to how much you can withdraw in a day.

Uruma City and Okinawa City are considered the most developed areas in the middle of the island. If you are accustomed to city life, it is probably the best spot to live. Please note that the main roads tend to be heavily congested during the morning and evening rush hour, and it takes more than 30 minutes by car to commute from most areas to OIST. In Okinawa city, there is Aeon-Mall Rycom, one of the biggest shopping malls on the island. San-A Main City Gushikawa is known for its convenience with restaurants, a grocery store, and an electronic store. Both cities have general hospitals that offer 24 hours emergency medical services.