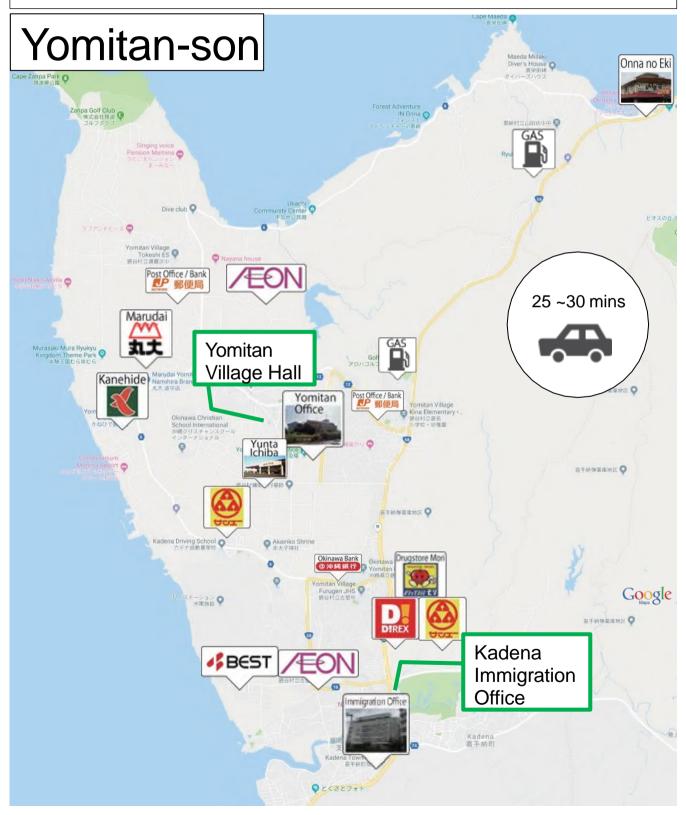

Having OIST in one of the popular tourist areas, there are few options for apartments or stores in Onna-son unless you are lucky to find one within walking distance or shuttle bus distance. Many who live in Onna-son travel to Ishikawa for groceries and essentials. Recommended areas in seeking your future permanent residence are, Onna-son, Ishikawa, Yomitan Village. Ishikawa is one of the best options for those using the OIST shuttle bus to commute. Those who drive mostly live in Yomitan Village. Uruma City and Okinawa City are your possible destinations if you prefer city convenience. Yomitan-son, on the other hand, is relatively quiet but has some shopping areas, which makes this area very popular among OIST employees.