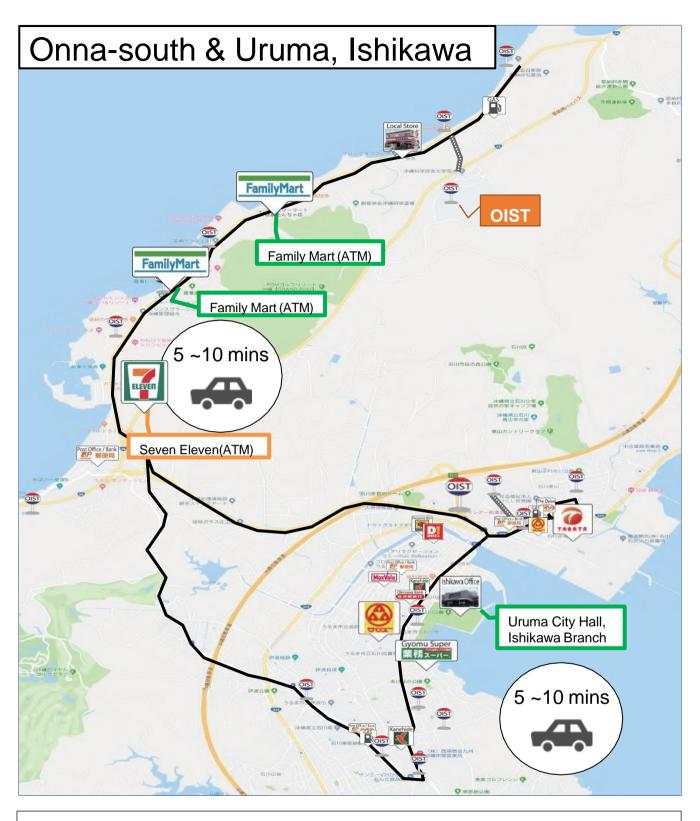

Having OIST in one of the popular tourist areas, there are few options for apartments or stores in Onna-son unless you are lucky to find one within walking distance or shuttle bus distance. Many who live in Onna-son travel to Ishikawa for groceries and essentials. Recommended areas in seeking your future permanent residence are, Onna-son, Ishikawa, Yomitan Village. Ishikawa is one of the best options for those using the OIST shuttle bus to commute. Those who drive mostly live in Yomitan Village. Uruma City and Okinawa City are your possible destinations if you prefer city convenience. Yomitan-son, on the other hand, is relatively quiet but has some shopping areas, which makes this area very popular among OIST employees.

#### [Ishikawa Area]

The newly built San-A Ishikawa City ()) has an electrical appliance shop, a bakery, and some restaurants in Ishikawa. Tabata Shopping Center ()) is the one of best home improvement stores on island. It also has some groceries, electrical appliances as well.

At the convenience store called "Family Mart", you can withdraw some cash in Japanese yen by using your foreign credit card.

\*Please note that there is a limit to how much you can withdraw in a day.

Uruma City and Okinawa City are considered the most developed areas in the middle of the island. If you are accustomed to city life, it is probably the best spot to live. Please note that the main roads tend to be heavily congested during the morning and evening rush hour, and it takes more than 30 minutes by car to commute from most areas to OIST. In Okinawa city, there is Aeon-Mall Rycom, one of the biggest shopping malls on the island. San-A Main City Gushikawa is known for its convenience with restaurants, a grocery store, and an electronic store. Both cities have general hospitals that offer 24 hours emergency medical services.