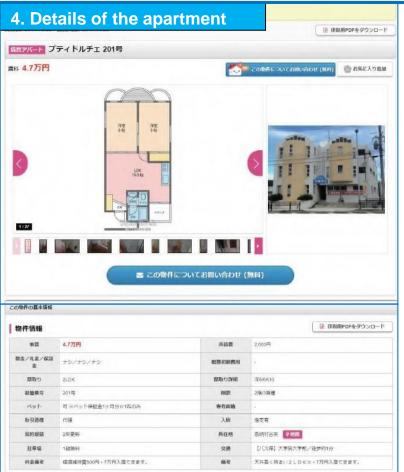

#### 1 Monthly rent:

"万円"is 10,000 yen (e.g. 4.7万円=47,000 yen)

② Common/maintenance fee: (Monthly)

3 Deposit/Key money/Guarantee fee:

Total initial cost:

⑤ Floor plan (1): 1,2,3= Number of the room(s) L= Living room / D= Dining room K= Kitchen

⑥ Floor plan (2): 洋= Wooden floor / 和= <u>Tatam</u>i

⑦ Room number: "号" = #

⑧Floor located/number of stories: "階= floor / 階建= total stories

**⑨Pet** "可"= OK/"不可" Not OK "相談可能"= Negotiable

(Dimension

**①Possible Move-in day:** "相談"= Negotiation

□ **Agreement term:** "年"= Year / "更新"= renewal

Location/Map:

Parkingspace:

□ Distance from local bus stop: "徒歩"= Walk / "分"= Minute(s)