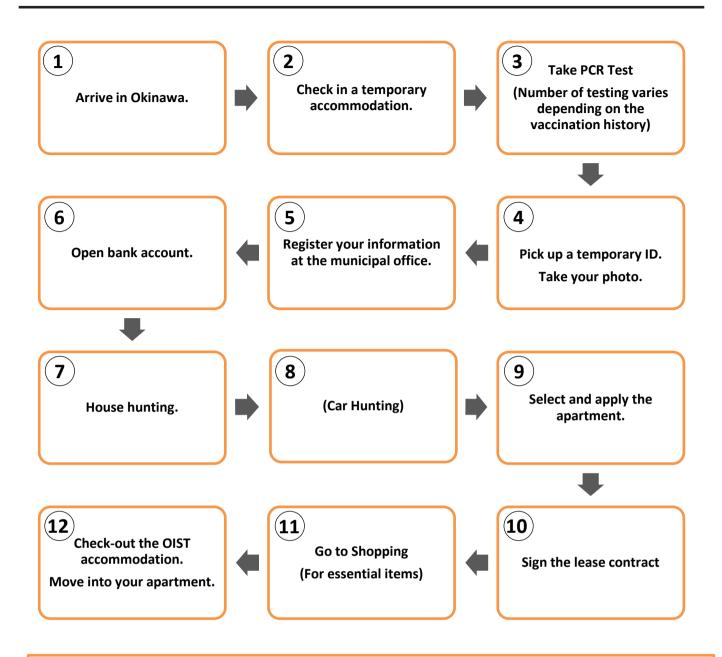

It takes about two to four weeks for your relocation to be completed—the relocation schedule changes depending on the house hunting situation or available move-in day.

If your move-in day exceeds the maximum stay of OIST temporary accommodation, please find Airbnb, a monthly apartment, or a hotel until your move-day.

Once your relocation is complete, please contact Resource Center for assistance and inquiries.