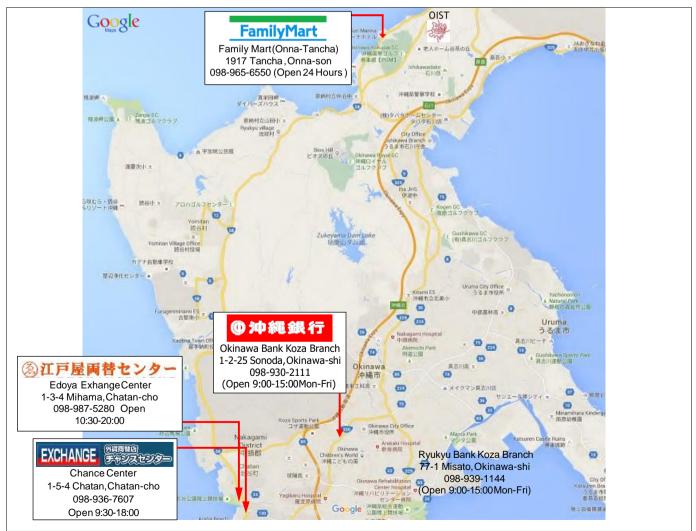

### Where to Exchange Currency

#### Availability of Currency USD RMB EUR NZD TWD SFR DKK GBP AUD CAD тнв SGD HKD KRW CNY PHP MYR SEK NOK Bank Counter Bank of Okinawa Koza Branch • • • • • • • • • • \_ \_ --• • • • -Note: Listed currency can be exchanged at Koza branch only in central Okinawa. US \$ can be exchanged at the most of branches in Okinawa. (Excl. Nakagusuku & Churaumi) Open 9:00-15:00 Monday-Friday only. Bank of Ryukyus Koza Branch • -• • • • • • . • -• • • • Note: Listed currency can be exchanged at Koza branch only in central Okinawa. US \$ can be exchanged at Ishikawa, Kadena, Gushikawa, Yomitan, Koza and 8 other branches in central Okinawa. Open 9:00-15:00 Monday-Friday only. ATM Machine at Family Mart (Tancha) Bank of Okinawa ATM • -• ----• • ------• • • • Edoya Exchange Center --• • • • • • • • \_ http://edoya-exchange.com/ Chance Center http://www.exchange-chancecenter.com/